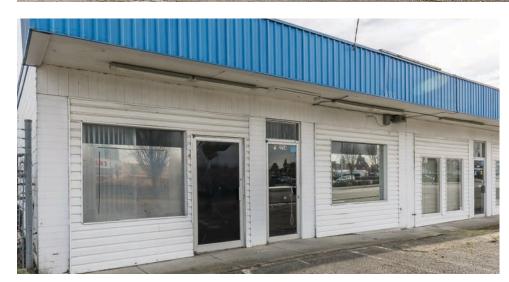

TERM RENTAL OPPORTUNITY in a high-traffic area of Abbotsford? Look no further! This prime commercial space offers unbeatable exposure and convenience. Location, Location, Location: Situated in the heart of Abbotsford, this property enjoys exceptional visibility and accessibility. It's located in across from Canadian Tire site, ensuring a constant flow of potential customers and visual impacts. Ample Parking on site and several amenities including shopping centers and restaurants close by.

# SHORT-TERM RENTAL ABBOTSFORD, BC COMMERCIAL SPACE

7,313 SF

**GROSS LEASE RATE:** \$26.00/SF

**AVAILABILITY:** IMMEDIATELY

**MLS NUMBER:** C8056897

**ZONING:**C4 - SERVICE
COMMERCIAL ZONE