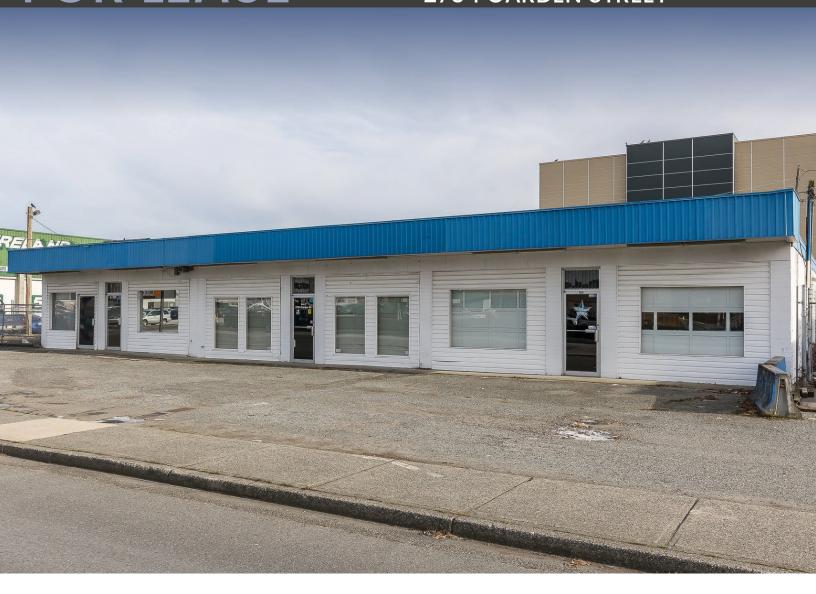

TERM RENTAL OPPORTUNITY in a high-traffic area of Abbotsford? Look no further! This prime commercial space offers unbeatable exposure and convenience. Location, Location, Location: Situated in the heart of Abbotsford, this property enjoys exceptional visibility and accessibility. It's located in across from Canadian Tire site, ensuring a constant flow of potential customers and visual impacts. Ample Parking on site and several amenities including shopping centers and restaurants close by.

# SHORT-TERM RENTAL ABBOTSFORD, BC COMMERCIAL SPACE

7,313 SF

**GROSS LEASE RATE:** \$26.00/SF

**AVAILABILITY:** IMMEDIATELY

**MLS NUMBER:** C8056897

**ZONING:**C4 - SERVICE
COMMERCIAL ZONE