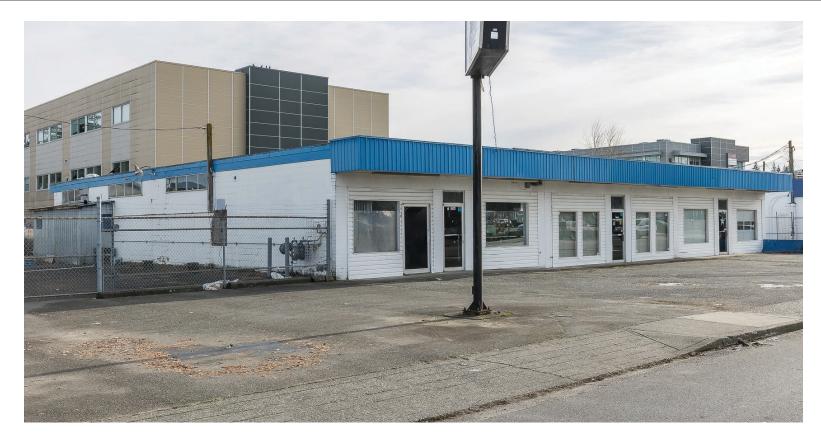

TERM RENTAL OPPORTUNITY in a high-traffic area of Abbotsford? Look no further! This prime commercial space offers unbeatable exposure and convenience. Location, Location, Location: Situated in the heart of Abbotsford, this property enjoys exceptional visibility and accessibility. It's located in across from Canadian Tire site, ensuring a constant flow of potential customers and visual impacts. Ample Parking on site and several amenities including shopping centers and restaurants close by.

# SHORT-TERM RENTAL ABBOTSFORD, BC COMMERCIAL SPACE

7,313 SF

**GROSS LEASE RATE:** \$26.00/SF

**AVAILABILITY:** IMMEDIATELY

**MLS NUMBER:** C8056897

**ZONING:**C4 - SERVICE
COMMERCIAL ZONE