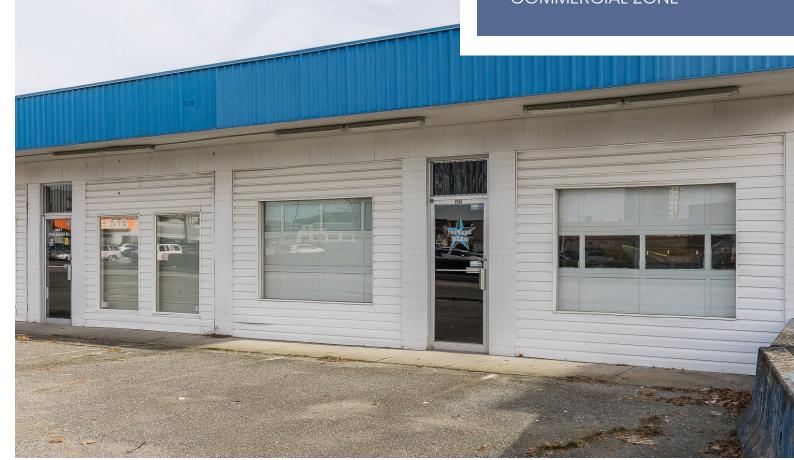

TERM RENTAL OPPORTUNITY in a high-traffic area of Abbotsford? Look no further! This prime commercial space offers unbeatable exposure and convenience. Location, Location, Location: Situated in the heart of Abbotsford, this property enjoys exceptional visibility and accessibility. It's located in across from Canadian Tire site, ensuring a constant flow of potential customers and visual impacts. Ample Parking on site and several amenities including shopping centers and restaurants close by.

# SHORT-TERM RENTAL ABBOTSFORD, BC COMMERCIAL SPACE

7,313 SF

**GROSS LEASE RATE:** \$26.00/SF

**AVAILABILITY:** IMMEDIATELY

**MLS NUMBER:** C8056897

**ZONING:**C4 - SERVICE
COMMERCIAL ZONE