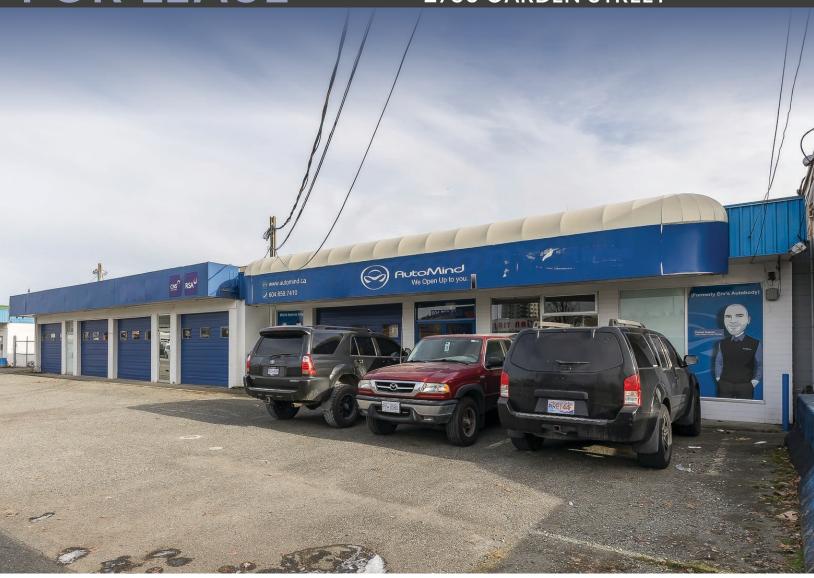

ARE YOU LOOKING FOR A LUCRATIVE SHORT-TERM RENTAL OPPORTUNITY in a high-traffic area of Abbotsford? Look no further! This prime commercial space offers unbeatable exposure and convenience. Location, Location, Location: Situated in the heart of Abbotsford, this property enjoys exceptional visibility and accessibility. It's located in across from Canadian Tire site, ensuring a constant flow of potential customers and visual impacts. Ample Parking on site and several amenities including shopping centers and restaurants close by. The building itself is in shell phase and offers 5 bay doors at the front of the building making product deliveries a breeze.

# SHORT-TERM RENTAL ABBOTSFORD, BC COMMERCIAL SPACE

8,852 SF

**GROSS LEASE RATE:** \$26.00/SF

**AVAILABILITY:** IMMEDIATELY

MLS NUMBER: C8056894

**ZONING:**C4 - SERVICE
COMMERCIAL ZONE