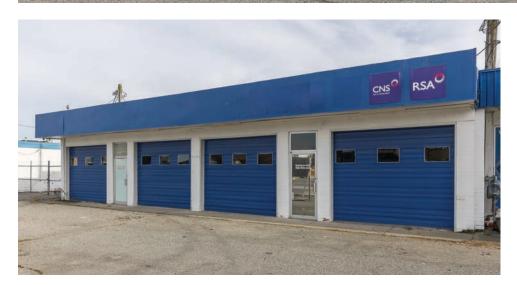

ARE YOU LOOKING FOR A LUCRATIVE SHORT-TERM RENTAL OPPORTUNITY in a high-traffic area of Abbotsford? Look no further! This prime commercial space offers unbeatable exposure and convenience. Location, Location, Location: Situated in the heart of Abbotsford, this property enjoys exceptional visibility and accessibility. It's located in across from Canadian Tire site, ensuring a constant flow of potential customers and visual impacts. Ample Parking on site and several amenities including shopping centers and restaurants close by. The building itself is in shell phase and offers 5 bay doors at the front of the building making product deliveries a breeze.

# SHORT-TERM RENTAL ABBOTSFORD, BC COMMERCIAL SPACE

8,852 SF

**GROSS LEASE RATE:** \$26.00/SF

**AVAILABILITY:** IMMEDIATELY

MLS NUMBER: C8056894

**ZONING:**C4 - SERVICE
COMMERCIAL ZONE