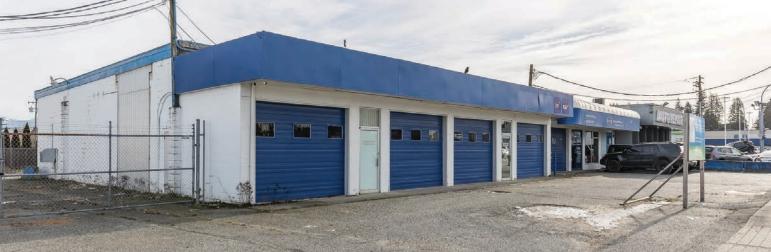

ARE YOU LOOKING FOR A LUCRATIVE SHORT-TERM RENTAL OPPORTUNITY in a high-traffic area of Abbotsford? Look no further! This prime commercial space offers unbeatable exposure and convenience. Location, Location, Location: Situated in the heart of Abbotsford, this property enjoys exceptional visibility and accessibility. It's located in across from Canadian Tire site, ensuring a constant flow of potential customers and visual impacts. Ample Parking on site and several amenities including shopping centers and restaurants close by. The building itself is in shell phase and offers 5 bay doors at the front of the building making product deliveries a breeze.

# SHORT-TERM RENTAL ABBOTSFORD, BC COMMERCIAL SPACE

8,852 SF

**GROSS LEASE RATE:** \$26.00/SF

**AVAILABILITY:** IMMEDIATELY

MLS NUMBER: C8056894

**ZONING:**C4 - SERVICE
COMMERCIAL ZONE