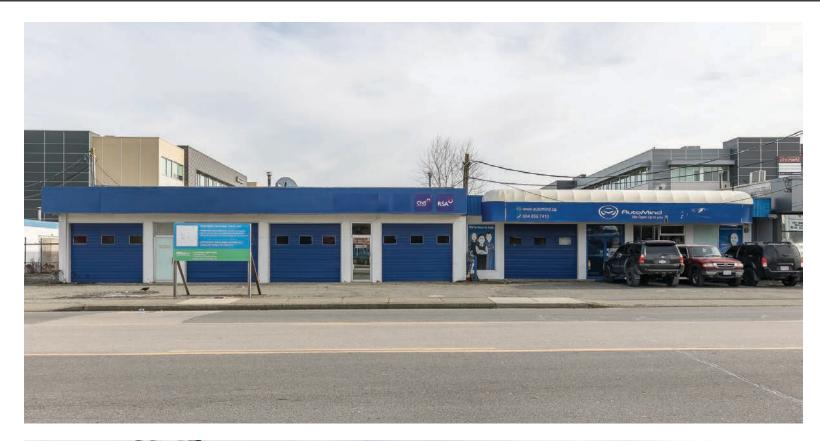

ARE YOU LOOKING FOR A LUCRATIVE SHORT-TERM RENTAL OPPORTUNITY in a high-traffic area of Abbotsford? Look no further! This prime commercial space offers unbeatable exposure and convenience. Location, Location, Location: Situated in the heart of Abbotsford, this property enjoys exceptional visibility and accessibility. It's located in across from Canadian Tire site, ensuring a constant flow of potential customers and visual impacts. Ample Parking on site and several amenities including shopping centers and restaurants close by. The building itself is in shell phase and offers 5 bay doors at the front of the building making product deliveries a breeze.

# SHORT-TERM RENTAL ABBOTSFORD, BC COMMERCIAL SPACE

8,852 SF

**GROSS LEASE RATE:** \$26.00/SF

**AVAILABILITY:** IMMEDIATELY

MLS NUMBER: C8056894

**ZONING:**C4 - SERVICE
COMMERCIAL ZONE