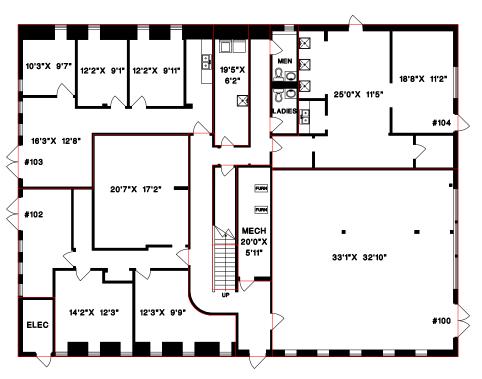

# 34595 3RD AVENUE, ABBOTSFORD, B.C.

### HUNTINGDON STATION

AREA CERTIFICATION: MAY 9, 2016 As evidenced by our signature and in accordance with the ANSI/BOMA Z65.1-2010 Office Buildings: Standard Methods of Measurement, we hereby certify the <u>Total Rentable Area</u> of this building to be 7,381 Square Feet.

#### 34595 3RD AVENUE, HUNTINGDON STATION ABBOTSFORD, B.C. SUITE #103 BSA BSA 107 OCA 140 SUITE #104 850 SQ.FT. SQ.FT. SQ.FT. OCA 796 SQ.FT. **SUITE #203** OCA 1,115 SQ.FT. SUTIE #201 FSA OCA BSA 64 SQ.FT. 1,367 SQ.FT. 64 SQ.FT. BSA 136 SQ.FT. MYP SUITE #102 /5⁄2/ SUITE #100 OCA MYP \$Q.F7 OCA 1,124 SQ.FT. /38/ 1,163 SQ.FT. SQ.FT BSA 382 SQ.FT. BSA 73 SQ.FT.