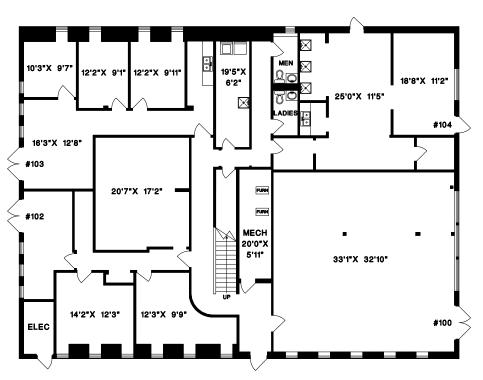

#### 34595 3RD AVENUE, HUNTINGDON STATION ABBOTSFORD, B.C. SUITE #103 BSA BSA 107 OCA 140 SUITE #104 850 SQ.FT. SQ.FT. SQ.FT. OCA 796 SQ.FT. **SUITE #203** OCA 1,115 SQ.FT. SUTIE #201 FSA OCA BSA 64 SQ.FT. 1,367 SQ.FT. 64 SQ.FT. BSA 136 SQ.FT. MYP SUITE #102 /5⁄2/ SUITE #100 OCA MYP \$Q.F7 OCA 1,124 SQ.FT. /38/ 1,163 SQ.FT. SQ.FT BSA 382 SQ.FT. BSA 73 SQ.FT.

AREA CERTIFICATION: MAY 9, 2016 As evidenced by our signature and in accordance with the ANSI/BOMA Z65.1-2010 Office Buildings: Standard Methods of Measurement, we hereby certify the <u>Total Rentable Area</u> of this building to be 7,381 Square Feet.

CRAIG W. NICHOLS MEASURE MASTERS

| Z | SCALE | DRAWN BY: CN<br>Date: May 2016<br>Revised: |
|---|-------|--------------------------------------------|
|---|-------|--------------------------------------------|