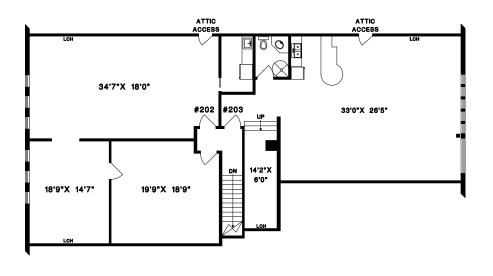

# 34595 3RD AVENUE, ABBOTSFORD, B.C.

### HUNTINGDON STATION

AREA CERTIFICATION: MAY 9, 2016 As evidenced by our signature and in accordance with the ANSI/BOMA Z65.1-2010 Office Buildings: Standard Methods of Measurement, we hereby certify the <u>Total Rentable Area</u> of this building to be 7,381 Square Feet.

CRAIG W. NICHOLS MEASURE MASTERS

| M<br>M | SCALE | DRAWN BY: CN<br>Date: May 2016<br>Revised: |
|--------|-------|--------------------------------------------|
|--------|-------|--------------------------------------------|