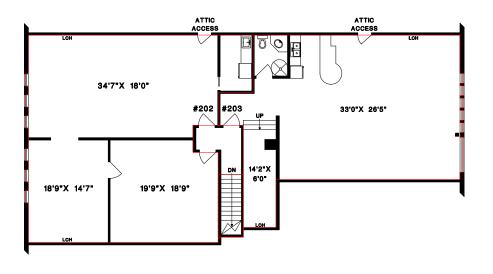

# 34595 3RD AVENUE, ABBOTSFORD, B.C.

### HUNTINGDON STATION

AREA CERTIFICATION: MAY 9, 2016 As evidenced by our signature and in accordance with the ANSI/BOMA Z65.1-2010 Office Buildings: Standard Methods of Measurement, we hereby certify the <u>Total Rentable Area</u> of this building to be 7,381 Square Feet.

CRAIG W. NICHOLS MEASURE MASTERS

| <b>N</b> | SCALE | DRAWN BY: CN<br>DATE: MAY 2016<br>REVISED: |
|----------|-------|--------------------------------------------|
|----------|-------|--------------------------------------------|