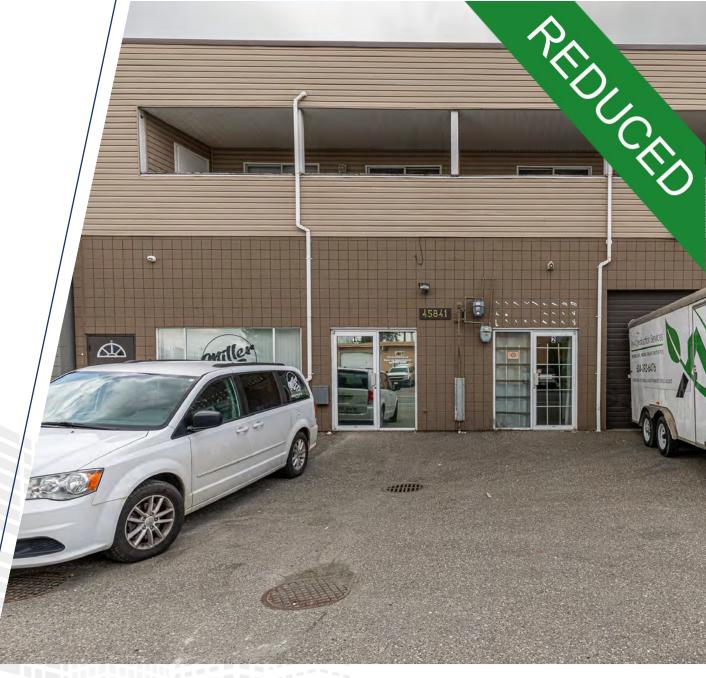

## FOR LEASE

## 45841 RAILWAY AVENUE CHILLIWACK BC | V2P 1L4

## PROPERTY SUMMARY

AVAILABLE SF: 1,250 SF NEW BASE RENT: \$15.00/SF ADDITIONAL RENT: \$5.63/SF AVAILABILITY: IMMEDIATELY ZONING: CSM YEAR BUILT: 1992 SPACE USE: INDUSTRIAL PID: 700–011–440, 700–013–068 MLS NUMBER: C8054223 LEGAL: LEASE ONLY, PART OF: LOT 6, PLAN NWP2629, DISTRICT LOT 27, GROUP