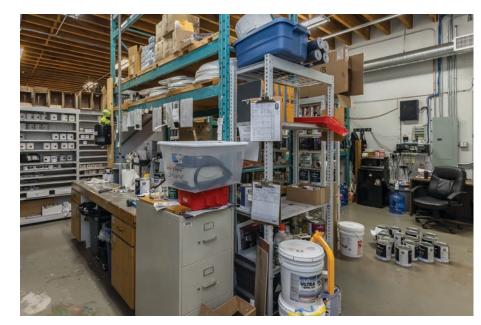

marty@cdwandassociates.com

cdwandassociates.com

501 - 889 Pender Street, Vancouver, BC

RARE OPPORTUNITY to lease this highly visible retail location on Abbotsford's busiest thoroughfare South Fraser Way! Available May 1, 2024 this retail space is just over 2,000 SF and offers an open concept layout with the exception of 1 handicap washroom. With an industrial feel, this unit has vinyl flooring, an open ceiling throughout showcasing the wooden beams and venting and plenty of overhead lighting. Plus the added bonus of a grade loading door at the rear of the building which is a very rare find in retail zoning. Parking is available for clientele directly out front of the unit, on the side road (Alliance Street) and at the rear of the building.

## MIDDLE UNIT ABBOTSFORD, BC RETAIL COMPLEX

2041 SF

LEASE RATE: \$26.00/SF

**ADDITIONAL RENT:** \$10.00/SF

**AVAILABILITY:** MAY 1, 2024

**MLS NUMBER:** C8056703

**ZONING:**C4 - SERVICE
COMMERCIAL ZONE

INSIDE UNIT
IN HIGHLY VISABLE
RETAIL COMPLEX