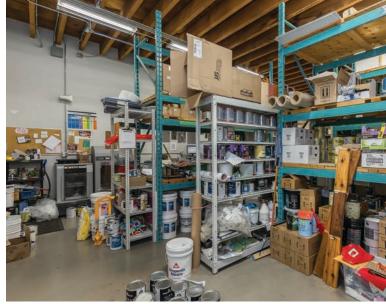

marty@cdwandassociates.com

cdwandassociates.com

501 - 889 Pender Street, Vancouver, BC

RARE OPPORTUNITY to lease this highly visible retail location on Abbotsford's busiest thoroughfare South Fraser Way! Available May 1, 2024 this retail space is just over 2,000 SF and offers an open concept layout with the exception of 1 handicap washroom. With an industrial feel, this unit has vinyl flooring, an open ceiling throughout showcasing the wooden beams and venting and plenty of overhead lighting. Plus the added bonus of a grade loading door at the rear of the building which is a very rare find in retail zoning. Parking is available for clientele directly out front of the unit, on the side road (Alliance Street) and at the rear of the building.

## MIDDLE UNIT ABBOTSFORD, BC RETAIL COMPLEX

2041 SF

LEASE RATE: \$26.00/SF

**ADDITIONAL RENT:** \$10.00/SF

**AVAILABILITY:** MAY 1, 2024

**MLS NUMBER:** C8056703

**ZONING:**C4 - SERVICE
COMMERCIAL ZONE

INSIDE UNIT
IN HIGHLY VISABLE
RETAIL COMPLEX