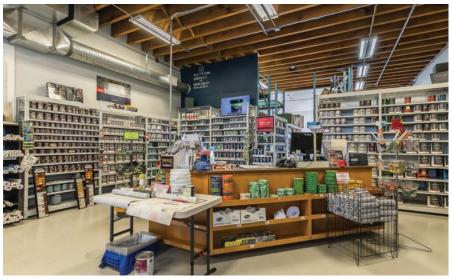

marty@cdwandassociates.com

cdwandassociates.com

501 - 889 Pender Street, Vancouver, BC

RARE OPPORTUNITY to lease this highly visible retail location on Abbotsford's busiest thoroughfare South Fraser Way! Available May 1, 2024 this retail space is just over 2,000 SF and offers an open concept layout with the exception of 1 handicap washroom. With an industrial feel, this unit has vinyl flooring, an open ceiling throughout showcasing the wooden beams and venting and plenty of overhead lighting. Plus the added bonus of a grade loading door at the rear of the building which is a very rare find in retail zoning. Parking is available for clientele directly out front of the unit, on the side road (Alliance Street) and at the rear of the building.

## MIDDLE UNIT ABBOTSFORD, BC RETAIL COMPLEX

2041 SF

LEASE RATE: \$26.00/SF

**ADDITIONAL RENT:** \$10.00/SF

**AVAILABILITY:** MAY 1, 2024

**MLS NUMBER:** C8056703

**ZONING:**C4 - SERVICE
COMMERCIAL ZONE

INSIDE UNIT
IN HIGHLY VISABLE
RETAIL COMPLEX