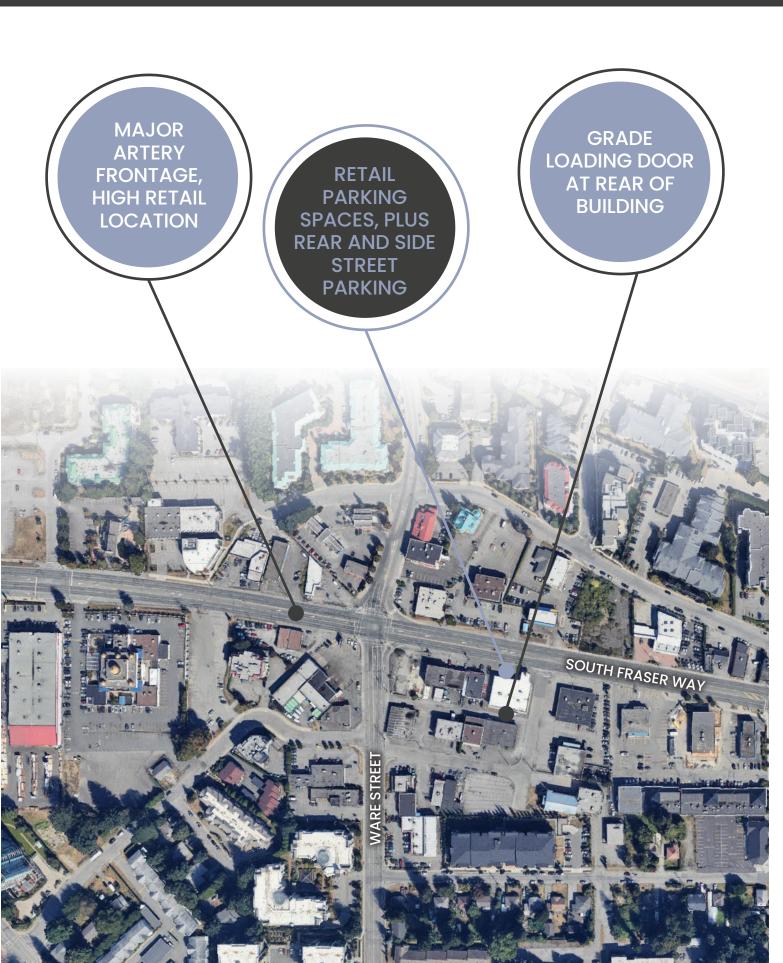

marty@cdwandassociates.com

cdwandassociates.com

501 - 889 Pender Street, Vancouver, BC

RARE OPPORTUNITY to lease this highly visible retail location on Abbotsford's busiest thoroughfare South Fraser Way! Available May 1, 2024 this retail space is just over 2,000 SF and offers an open concept layout with the exception of 1 handicap washroom. With an industrial feel, this unit has vinyl flooring, an open ceiling throughout showcasing the wooden beams and venting and plenty of overhead lighting. Plus the added bonus of a grade loading door at the rear of the building which is a very rare find in retail zoning. Parking is available for clientele directly out front of the unit, on the side road (Alliance Street) and at the rear of the building.

HIGHLY VISABLE
RETAIL SPACE
LOCATED IN
CENTRAL
ABBOTSFORD
ON
SOUTH FRASER WAY
EAST SIDE OF
WARE STREET

#110 33258 SOUTH FRASER WAY

SOUTH FRASER WAY

MARSHALL ROAD

✓ TRANS CANADA HIGHWAY (HWY I)

CHARLES WIEBE, CIPS, E. TECH

GRADE LOADING DOOR AT REAR

The information contained herein has been obtained through sources deemed reliable by CDW & Associates - RE/MAX Commercial Advantage, but cannot be guaranteed for its accuracy. We recommend to the buyer that any information which is of special interest should be obtained through independent verification. ALL MEASUREMENTS ARE APPROXIMATE.