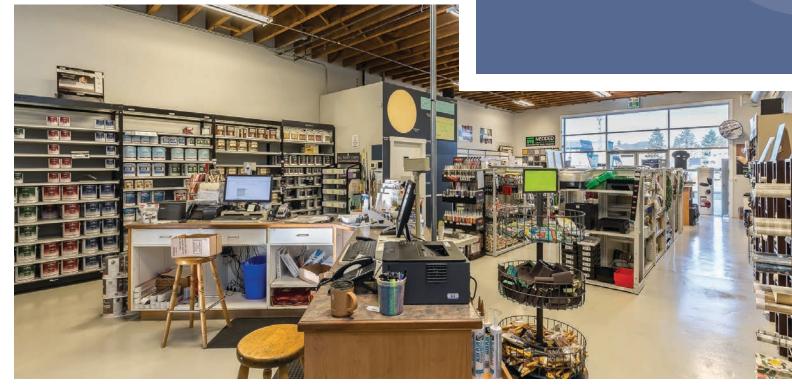

marty@cdwandassociates.com

cdwandassociates.com

501 - 889 Pender Street, Vancouver, BC

RARE OPPORTUNITY to lease this highly visible retail location on Abbotsford's busiest thoroughfare South Fraser Way! Available May 1, 2024 this retail space is just over 2,000 SF and offers an open concept layout with the exception of 1 handicap washroom. With an industrial feel, this unit has vinyl flooring, an open ceiling throughout showcasing the wooden beams and venting and plenty of overhead lighting. Plus the added bonus of a grade loading door at the rear of the building which is a very rare find in retail zoning. Parking is available for clientele directly out front of the unit, on the side road (Alliance Street) and at the rear of the building.

## MIDDLE UNIT ABBOTSFORD, BC RETAIL COMPLEX

2041 SF

LEASE RATE: \$26.00/SF

**ADDITIONAL RENT:** \$10.00/SF

**AVAILABILITY:** MAY 1, 2024

**MLS NUMBER:** C8056703

**ZONING:**C4 - SERVICE
COMMERCIAL ZONE

INSIDE UNIT
IN HIGHLY VISABLE
RETAIL COMPLEX