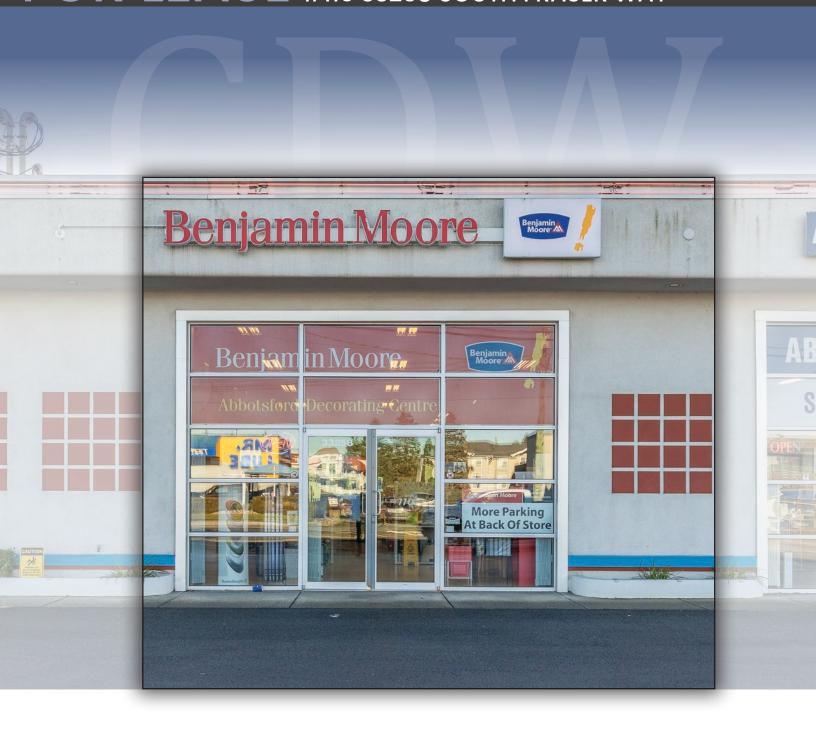

marty@cdwandassociates.com

cdwandassociates.com

501 - 889 Pender Street, Vancouver, BC

RARE OPPORTUNITY to lease this highly visible retail location on Abbotsford's busiest thoroughfare South Fraser Way! Available May 1, 2024 this retail space is just over 2,000 SF and offers an open concept layout with the exception of 1 handicap washroom. With an industrial feel, this unit has vinyl flooring, an open ceiling throughout showcasing the wooden beams and venting and plenty of overhead lighting. Plus the added bonus of a grade loading door at the rear of the building which is a very rare find in retail zoning. Parking is available for clientele directly out front of the unit, on the side road (Alliance Street) and at the rear of the building.

## MIDDLE UNIT ABBOTSFORD, BC RETAIL COMPLEX

2041 SF

LEASE RATE: \$26.00/SF

**ADDITIONAL RENT:** \$10.00/SF

**AVAILABILITY:** MAY 1, 2024

**MLS NUMBER:** C8056703

**ZONING:**C4 - SERVICE
COMMERCIAL ZONE

INSIDE UNIT
IN HIGHLY VISABLE
RETAIL COMPLEX

HIGHLY VISABLE
RETAIL SPACE
LOCATED IN
CENTRAL
ABBOTSFORD
ON
SOUTH FRASER WAY
EAST SIDE OF
WARE STREET

#110 33258 SOUTH FRASER WAY

SOUTH FRASER WAY

MARSHALL ROAD

✓ TRANS CANADA HIGHWAY (HWY I)

CHARLES WIEBE, CIPS, E. TECH