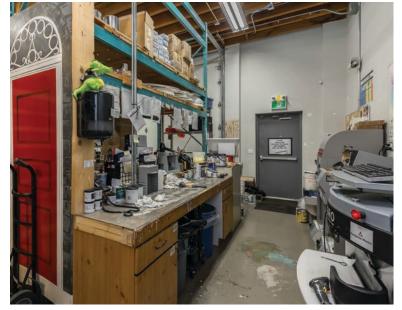

marty@cdwandassociates.com

cdwandassociates.com

501 - 889 Pender Street, Vancouver, BC

RARE OPPORTUNITY to lease this highly visible retail location on Abbotsford's busiest thoroughfare South Fraser Way! Available May 1, 2024 this retail space is just over 2,000 SF and offers an open concept layout with the exception of 1 handicap washroom. With an industrial feel, this unit has vinyl flooring, an open ceiling throughout showcasing the wooden beams and venting and plenty of overhead lighting. Plus the added bonus of a grade loading door at the rear of the building which is a very rare find in retail zoning. Parking is available for clientele directly out front of the unit, on the side road (Alliance Street) and at the rear of the building.

## MIDDLE UNIT ABBOTSFORD, BC RETAIL COMPLEX

2041 SF

LEASE RATE: \$26.00/SF

**ADDITIONAL RENT:** \$10.00/SF

**AVAILABILITY:** MAY 1, 2024

**MLS NUMBER:** C8056703

**ZONING:**C4 - SERVICE
COMMERCIAL ZONE

INSIDE UNIT
IN HIGHLY VISABLE
RETAIL COMPLEX