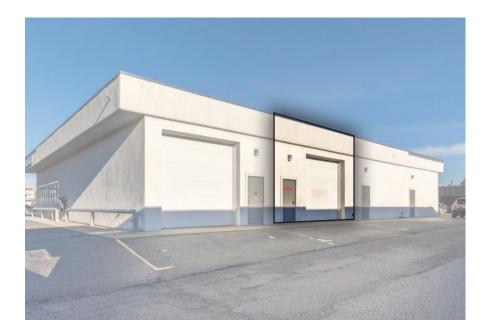

## FOR LEASE #110 33258 SOUTH FRASER WAY · ABBOTSFORD · BC

CHARLES WIEBE, CIPS, E. TECH

COMMERCIAL REALTOR®

778-549-8555

charles@cdwandassociates.com

MARTY PETERS, CIPS

COMMERCIAL REALTOR®

604-308-2931

marty@cdwandassociates.com

cdwandassociates.com

501 - 889 Pender Street, Vancouver, BC

RARE OPPORTUNITY to lease this highly visible retail location on Abbotsford's busiest thoroughfare South Fraser Way! Available May 1, 2024 this retail space is just over 2,000 SF and offers an open concept layout with the exception of 1 handicap washroom. With an industrial feel, this unit has vinyl flooring, an open ceiling throughout showcasing the wooden beams and venting and plenty of overhead lighting. Plus the added bonus of a grade loading door at the rear of the building which is a very rare find in retail zoning. Parking is available for clientele directly out front of the unit, on the side road (Alliance Street) and at the rear of the building.

GRADE LOADING DOOR AT REAR

The information contained herein has been obtained through sources deemed reliable by CDW & Associates - RE/MAX Commercial Advantage, but cannot be guaranteed for its accuracy. We recommend to the buyer that any information which is of special interest should be obtained through independent verification. ALL MEASUREMENTS ARE APPROXIMATE.

HIGHLY VISABLE
RETAIL SPACE
LOCATED IN
CENTRAL
ABBOTSFORD
ON
SOUTH FRASER WAY
EAST SIDE OF
WARE STREET

#110 33258 SOUTH FRASER WAY

SOUTH FRASER WAY

MARSHALL ROAD

✓ TRANS CANADA HIGHWAY (HWY I)

CHARLES WIEBE, CIPS, E. TECH