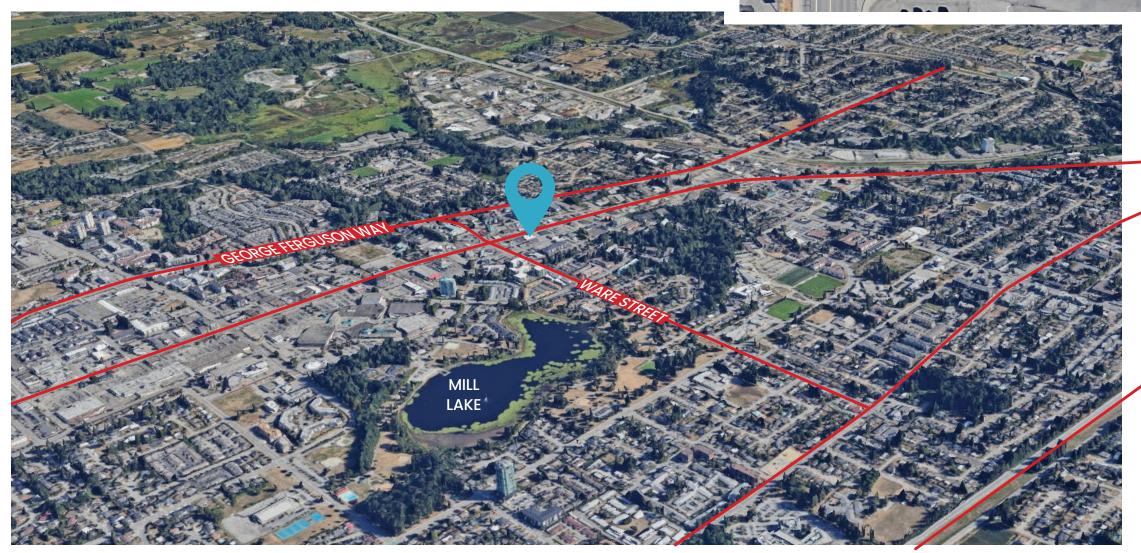

HIGHLY VISABLE
RETAIL SPACE
LOCATED IN
CENTRAL
ABBOTSFORD
ON
SOUTH FRASER WAY
EAST SIDE OF
WARE STREET

#110 33258 SOUTH FRASER WAY

SOUTH FRASER WAY

MARSHALL ROAD

✓ TRANS CANADA HIGHWAY (HWY I)

CHARLES WIEBE, CIPS, E. TECH