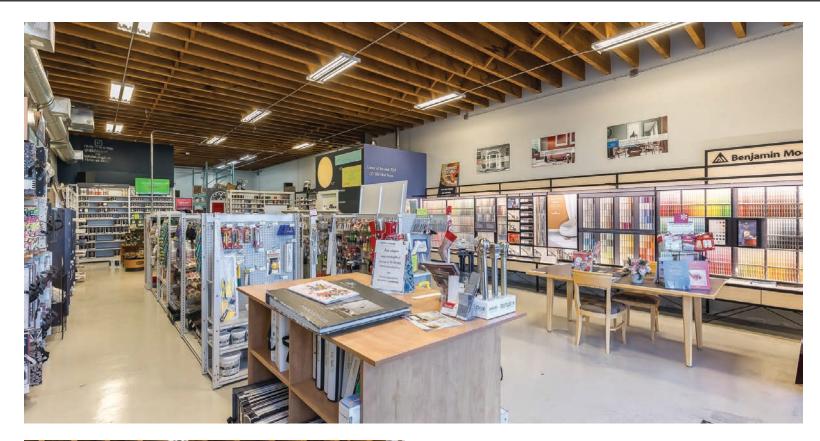

marty@cdwandassociates.com

cdwandassociates.com

501 - 889 Pender Street, Vancouver, BC

RARE OPPORTUNITY to lease this highly visible retail location on Abbotsford's busiest thoroughfare South Fraser Way! Available May 1, 2024 this retail space is just over 2,000 SF and offers an open concept layout with the exception of 1 handicap washroom. With an industrial feel, this unit has vinyl flooring, an open ceiling throughout showcasing the wooden beams and venting and plenty of overhead lighting. Plus the added bonus of a grade loading door at the rear of the building which is a very rare find in retail zoning. Parking is available for clientele directly out front of the unit, on the side road (Alliance Street) and at the rear of the building.

## MIDDLE UNIT ABBOTSFORD, BC RETAIL COMPLEX

2041 SF

LEASE RATE: \$26.00/SF

**ADDITIONAL RENT:** \$10.00/SF

**AVAILABILITY:** MAY 1, 2024

**MLS NUMBER:** C8056703

**ZONING:**C4 - SERVICE
COMMERCIAL ZONE

INSIDE UNIT
IN HIGHLY VISABLE
RETAIL COMPLEX