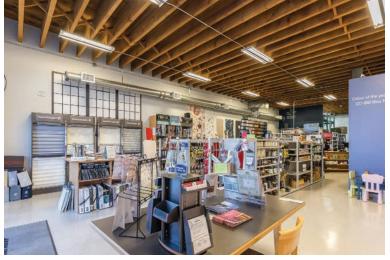

marty@cdwandassociates.com

cdwandassociates.com

501 - 889 Pender Street, Vancouver, BC

RARE OPPORTUNITY to lease this highly visible retail location on Abbotsford's busiest thoroughfare South Fraser Way! Available May 1, 2024 this retail space is just over 2,000 SF and offers an open concept layout with the exception of 1 handicap washroom. With an industrial feel, this unit has vinyl flooring, an open ceiling throughout showcasing the wooden beams and venting and plenty of overhead lighting. Plus the added bonus of a grade loading door at the rear of the building which is a very rare find in retail zoning. Parking is available for clientele directly out front of the unit, on the side road (Alliance Street) and at the rear of the building.

## MIDDLE UNIT ABBOTSFORD, BC RETAIL COMPLEX

2041 SF

LEASE RATE: \$26.00/SF

**ADDITIONAL RENT:** \$10.00/SF

**AVAILABILITY:** MAY 1, 2024

**MLS NUMBER:** C8056703

**ZONING:**C4 - SERVICE
COMMERCIAL ZONE

INSIDE UNIT
IN HIGHLY VISABLE
RETAIL COMPLEX