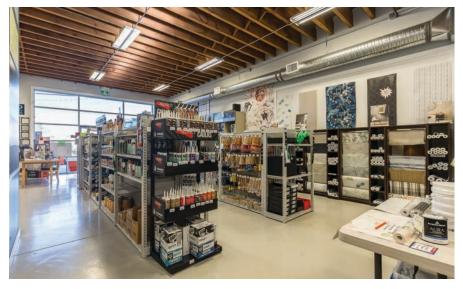

marty@cdwandassociates.com

cdwandassociates.com

501 - 889 Pender Street, Vancouver, BC

RARE OPPORTUNITY to lease this highly visible retail location on Abbotsford's busiest thoroughfare South Fraser Way! Available May 1, 2024 this retail space is just over 2,000 SF and offers an open concept layout with the exception of 1 handicap washroom. With an industrial feel, this unit has vinyl flooring, an open ceiling throughout showcasing the wooden beams and venting and plenty of overhead lighting. Plus the added bonus of a grade loading door at the rear of the building which is a very rare find in retail zoning. Parking is available for clientele directly out front of the unit, on the side road (Alliance Street) and at the rear of the building.

## MIDDLE UNIT ABBOTSFORD, BC RETAIL COMPLEX

2041 SF

LEASE RATE: \$26.00/SF

**ADDITIONAL RENT:** \$10.00/SF

**AVAILABILITY:** MAY 1, 2024

**MLS NUMBER:** C8056703

**ZONING:**C4 - SERVICE
COMMERCIAL ZONE

INSIDE UNIT
IN HIGHLY VISABLE
RETAIL COMPLEX