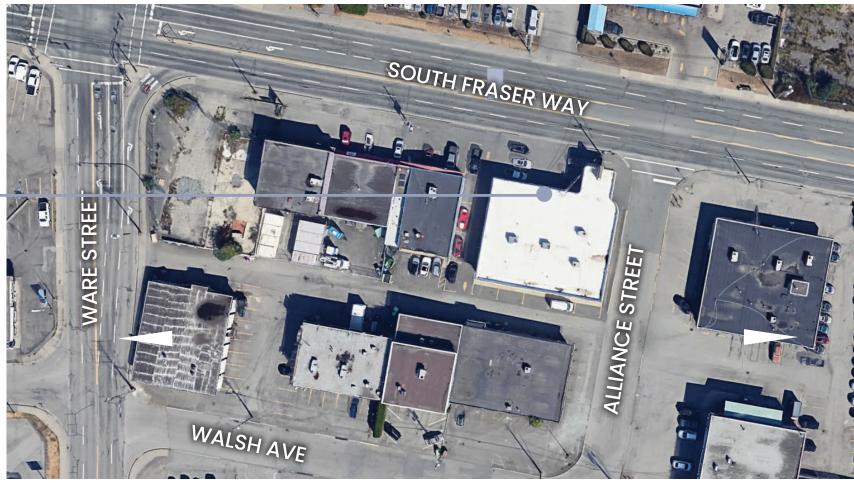

marty@cdwandassociates.com

cdwandassociates.com

501 - 889 Pender Street, Vancouver, BC

RARE OPPORTUNITY to lease this highly visible retail location on Abbotsford's busiest thoroughfare South Fraser Way! Available May 1, 2024 this retail space is just over 2,000 SF and offers an open concept layout with the exception of 1 handicap washroom. With an industrial feel, this unit has vinyl flooring, an open ceiling throughout showcasing the wooden beams and venting and plenty of overhead lighting. Plus the added bonus of a grade loading door at the rear of the building which is a very rare find in retail zoning. Parking is available for clientele directly out front of the unit, on the side road (Alliance Street) and at the rear of the building.

## MIDDLE UNIT ABBOTSFORD, BC RETAIL COMPLEX

2041 SF

LEASE RATE: \$26.00/SF

**ADDITIONAL RENT:** \$10.00/SF

**AVAILABILITY:** MAY 1, 2024

**MLS NUMBER:** C8056703

**ZONING:**C4 - SERVICE
COMMERCIAL ZONE

INSIDE UNIT
IN HIGHLY VISABLE
RETAIL COMPLEX

GRADE LOADING DOOR AT REAR

The information contained herein has been obtained through sources deemed reliable by CDW & Associates - RE/MAX Commercial Advantage, but cannot be guaranteed for its accuracy. We recommend to the buyer that any information which is of special interest should be obtained through independent verification. ALL MEASUREMENTS ARE APPROXIMATE.