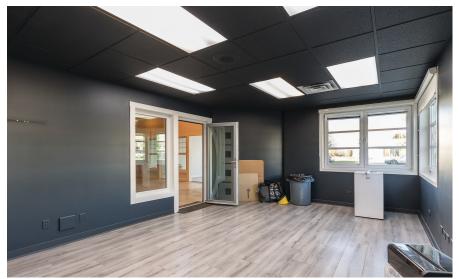

cdwandassociates.com

501 - 889 Pender Street, Vancouver, BC

LOCATED IN ABBOTSFORD'S main industrial area, only minutes to Highway 1 via Mt.Lehman Road, this stand alone industrial warehouse building with office space is available for sublease. This property sits on the corner of Wheel Avenue and Carpenter Street and offers approximately 4,000 SF in office space and the remaining portion of approximately 22,000 SF in warehouse space. Walking in the front door you are met with a large, welcoming reception and/ or showroom with a modern light fixture details. There are 6 individual offices, 1 boardroom with built-in storage, 1 supply or breakroom with cabinetry & 2 washrooms. The second office area is walkup only - this 2nd floor office space has a reception, 1 bathroom with shower, 4 individual offices and a very large meeting and or lunch room with kitchenette. The warehouse offers ~18' clear height ceilings, 2 dock loading doors, 5 grade loading doors, ample overhead lighting and power supply.