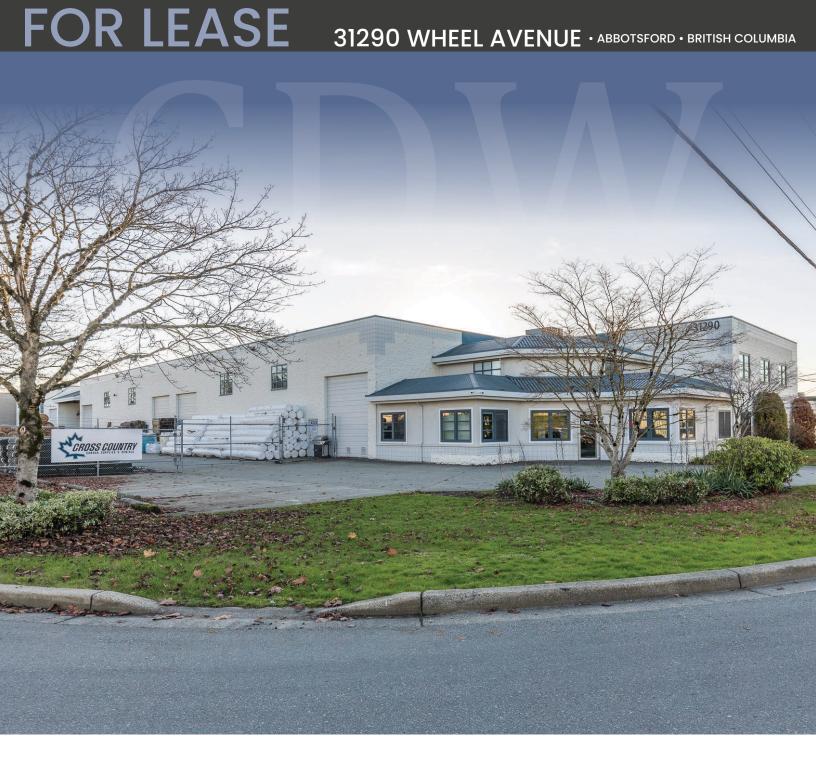

cdwandassociates.com

501 - 889 Pender Street, Vancouver, BC

LOCATED IN ABBOTSFORD'S main industrial area, only minutes to Highway 1 via Mt.Lehman Road, this stand alone industrial warehouse building with office space is available for sublease. This property sits on the corner of Wheel Avenue and Carpenter Street and offers approximately 4,000 SF in office space and the remaining portion of approximately 22,000 SF in warehouse space. Walking in the front door you are met with a large, welcoming reception and/ or showroom with a modern light fixture details. There are 6 individual offices, 1 boardroom with built-in storage, 1 supply or breakroom with cabinetry & 2 washrooms. The second office area is walkup only - this 2nd floor office space has a reception, 1 bathroom with shower, 4 individual offices and a very large meeting and or lunch room with kitchenette. The warehouse offers ~18' clear height ceilings, 2 dock loading doors, 5 grade loading doors, ample overhead lighting and power supply.

## **STAND ALONE** ABBOTSFORD, BC **WAREHOUSE BUILDING**

STAND ALONE
INDUSTRIAL
WAREHOUSE BUILDING
WITH OFFICE SPACE IS
AVAILABLE FOR
SUBLEASE

The information contained herein has been obtained through sources deemed reliable by CDW & Associates - RE/MAX Commercial Advantage, but cannot be guaranteed for its accuracy. We recommend to the buyer that any information which is of special interest should be obtained through independent verification. ALL MEASUREMENTS ARE APPROXIMATE.