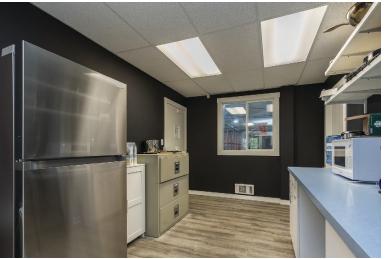

cdwandassociates.com

501 - 889 Pender Street, Vancouver, BC

LOCATED IN ABBOTSFORD'S main industrial area, only minutes to Highway 1 via Mt.Lehman Road, this stand alone industrial warehouse building with office space is available for sublease. This property sits on the corner of Wheel Avenue and Carpenter Street and offers approximately 4,000 SF in office space and the remaining portion of approximately 22,000 SF in warehouse space. Walking in the front door you are met with a large, welcoming reception and/ or showroom with a modern light fixture details. There are 6 individual offices, 1 boardroom with built-in storage, 1 supply or breakroom with cabinetry & 2 washrooms. The second office area is walkup only - this 2nd floor office space has a reception, 1 bathroom with shower, 4 individual offices and a very large meeting and or lunch room with kitchenette. The warehouse offers ~18' clear height ceilings, 2 dock loading doors, 5 grade loading doors, ample overhead lighting and power supply.