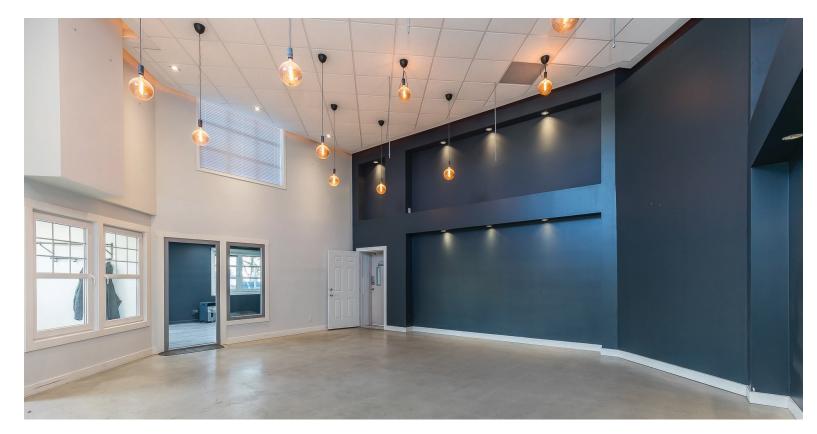

cdwandassociates.com

501 - 889 Pender Street, Vancouver, BC

LOCATED IN ABBOTSFORD'S main industrial area, only minutes to Highway 1 via Mt.Lehman Road, this stand alone industrial warehouse building with office space is available for sublease. This property sits on the corner of Wheel Avenue and Carpenter Street and offers approximately 4,000 SF in office space and the remaining portion of approximately 22,000 SF in warehouse space. Walking in the front door you are met with a large, welcoming reception and/ or showroom with a modern light fixture details. There are 6 individual offices, 1 boardroom with built-in storage, 1 supply or breakroom with cabinetry & 2 washrooms. The second office area is walkup only - this 2nd floor office space has a reception, 1 bathroom with shower, 4 individual offices and a very large meeting and or lunch room with kitchenette. The warehouse offers ~18' clear height ceilings, 2 dock loading doors, 5 grade loading doors, ample overhead lighting and power supply.