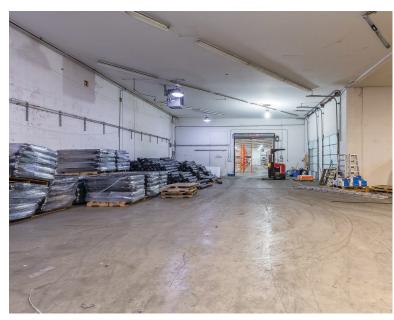

cdwandassociates.com

501 - 889 Pender Street, Vancouver, BC

LOCATED IN ABBOTSFORD'S main industrial area, only minutes to Highway 1 via Mt.Lehman Road, this stand alone industrial warehouse building with office space is available for sublease. This property sits on the corner of Wheel Avenue and Carpenter Street and offers approximately 4,000 SF in office space and the remaining portion of approximately 22,000 SF in warehouse space. Walking in the front door you are met with a large, welcoming reception and/ or showroom with a modern light fixture details. There are 6 individual offices, 1 boardroom with built-in storage, 1 supply or breakroom with cabinetry & 2 washrooms. The second office area is walkup only - this 2nd floor office space has a reception, 1 bathroom with shower, 4 individual offices and a very large meeting and or lunch room with kitchenette. The warehouse offers ~18' clear height ceilings, 2 dock loading doors, 5 grade loading doors, ample overhead lighting and power supply.

## 25,981 SF

- Office Main Floor 2,500 SF
- Office Second Floor 1,500 SF
- Warehouse 21,981 SF

LEASE RATE: \$16.00/SF

**ADDITIONAL RENT:** \$5.00/SF

**AVAILABILITY: IMMEDIATELY** 

MLS NUMBER: C8055990

**ZONING:** 