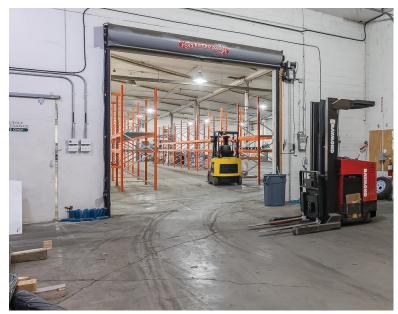

cdwandassociates.com

501 - 889 Pender Street, Vancouver, BC

LOCATED IN ABBOTSFORD'S main industrial area, only minutes to Highway 1 via Mt.Lehman Road, this stand alone industrial warehouse building with office space is available for sublease. This property sits on the corner of Wheel Avenue and Carpenter Street and offers approximately 4,000 SF in office space and the remaining portion of approximately 22,000 SF in warehouse space. Walking in the front door you are met with a large, welcoming reception and/ or showroom with a modern light fixture details. There are 6 individual offices, 1 boardroom with built-in storage, 1 supply or breakroom with cabinetry & 2 washrooms. The second office area is walkup only - this 2nd floor office space has a reception, 1 bathroom with shower, 4 individual offices and a very large meeting and or lunch room with kitchenette. The warehouse offers ~18' clear height ceilings, 2 dock loading doors, 5 grade loading doors, ample overhead lighting and power supply.

## 25,981 SF

- Office Main Floor 2,500 SF
- Office Second Floor 1,500 SF
- Warehouse 21,981 SF

LEASE RATE: \$16.00/SF

**ADDITIONAL RENT:** \$5.00/SF

**AVAILABILITY: IMMEDIATELY** 

MLS NUMBER: C8055990

**ZONING:** 