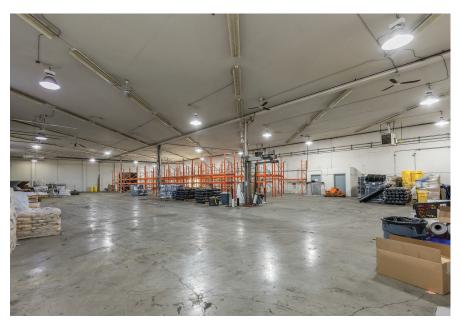

cdwandassociates.com

501 - 889 Pender Street, Vancouver, BC

LOCATED IN ABBOTSFORD'S main industrial area, only minutes to Highway 1 via Mt.Lehman Road, this stand alone industrial warehouse building with office space is available for sublease. This property sits on the corner of Wheel Avenue and Carpenter Street and offers approximately 4,000 SF in office space and the remaining portion of approximately 22,000 SF in warehouse space. Walking in the front door you are met with a large, welcoming reception and/ or showroom with a modern light fixture details. There are 6 individual offices, 1 boardroom with built-in storage, 1 supply or breakroom with cabinetry & 2 washrooms. The second office area is walkup only - this 2nd floor office space has a reception, 1 bathroom with shower, 4 individual offices and a very large meeting and or lunch room with kitchenette. The warehouse offers ~18' clear height ceilings, 2 dock loading doors, 5 grade loading doors, ample overhead lighting and power supply.

## 25,981 SF

- Office Main Floor 2,500 SF
- Office Second Floor 1,500 SF
- Warehouse 21,981 SF

LEASE RATE: \$16.00/SF

**ADDITIONAL RENT:** \$5.00/SF

**AVAILABILITY: IMMEDIATELY** 

MLS NUMBER: C8055990

**ZONING:** 