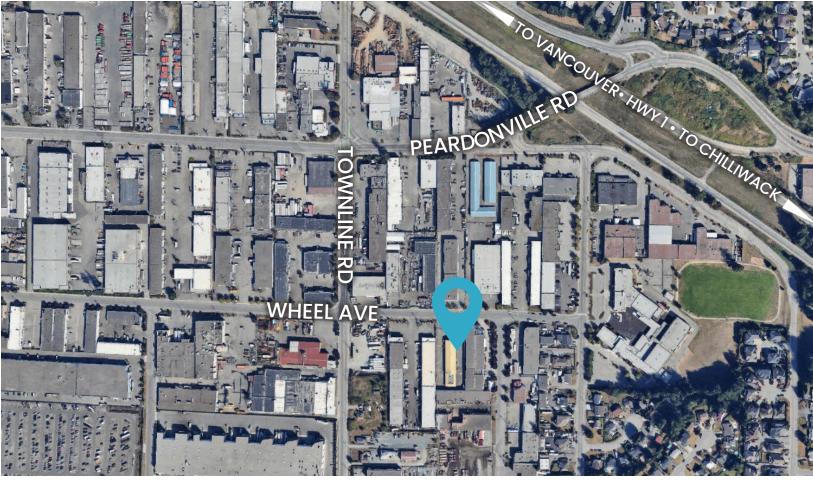

ACCESS FROM
PEARDONVILLE ROAD
FROM THE EAST, OR
FROM THE WEST VIA
MT. LEHMAN HWY EXIT TO
SIMPSON RD/PEARDONVILLE RD

SOUTH ON TOWNLINE ROAD EAST ON WHEEL AVE

CHARLES WIEBE, CIPS, E. TECH

COMMERCIAL REALTOR®