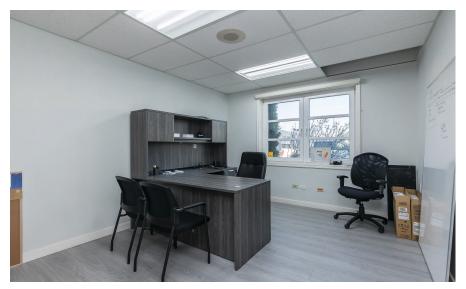

cdwandassociates.com

501 - 889 Pender Street, Vancouver, BC

LOCATED IN ABBOTSFORD'S main industrial area, only minutes to Highway 1 via Mt.Lehman Road, this stand alone industrial warehouse building with office space is available for sublease. This property sits on the corner of Wheel Avenue and Carpenter Street and offers approximately 4,000 SF in office space and the remaining portion of approximately 22,000 SF in warehouse space. Walking in the front door you are met with a large, welcoming reception and/ or showroom with a modern light fixture details. There are 6 individual offices, 1 boardroom with built-in storage, 1 supply or breakroom with cabinetry & 2 washrooms. The second office area is walkup only - this 2nd floor office space has a reception, 1 bathroom with shower, 4 individual offices and a very large meeting and or lunch room with kitchenette. The warehouse offers ~18' clear height ceilings, 2 dock loading doors, 5 grade loading doors, ample overhead lighting and power supply.