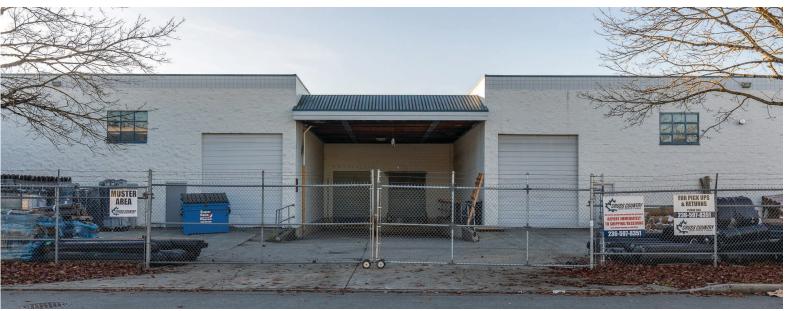

cdwandassociates.com

501 - 889 Pender Street, Vancouver, BC

LOCATED IN ABBOTSFORD'S main industrial area, only minutes to Highway 1 via Mt.Lehman Road, this stand alone industrial warehouse building with office space is available for sublease. This property sits on the corner of Wheel Avenue and Carpenter Street and offers approximately 4,000 SF in office space and the remaining portion of approximately 22,000 SF in warehouse space. Walking in the front door you are met with a large, welcoming reception and/ or showroom with a modern light fixture details. There are 6 individual offices, 1 boardroom with built-in storage, 1 supply or breakroom with cabinetry & 2 washrooms. The second office area is walkup only - this 2nd floor office space has a reception, 1 bathroom with shower, 4 individual offices and a very large meeting and or lunch room with kitchenette. The warehouse offers ~18' clear height ceilings, 2 dock loading doors, 5 grade loading doors, ample overhead lighting and power supply.

## **STAND ALONE** ABBOTSFORD, BC **WAREHOUSE BUILDING**

STAND ALONE
INDUSTRIAL
WAREHOUSE BUILDING
WITH OFFICE SPACE IS
AVAILABLE FOR
SUBLEASE

The information contained herein has been obtained through sources deemed reliable by CDW & Associates - RE/MAX Commercial Advantage, but cannot be guaranteed for its accuracy. We recommend to the buyer that any information which is of special interest should be obtained through independent verification. ALL MEASUREMENTS ARE APPROXIMATE.