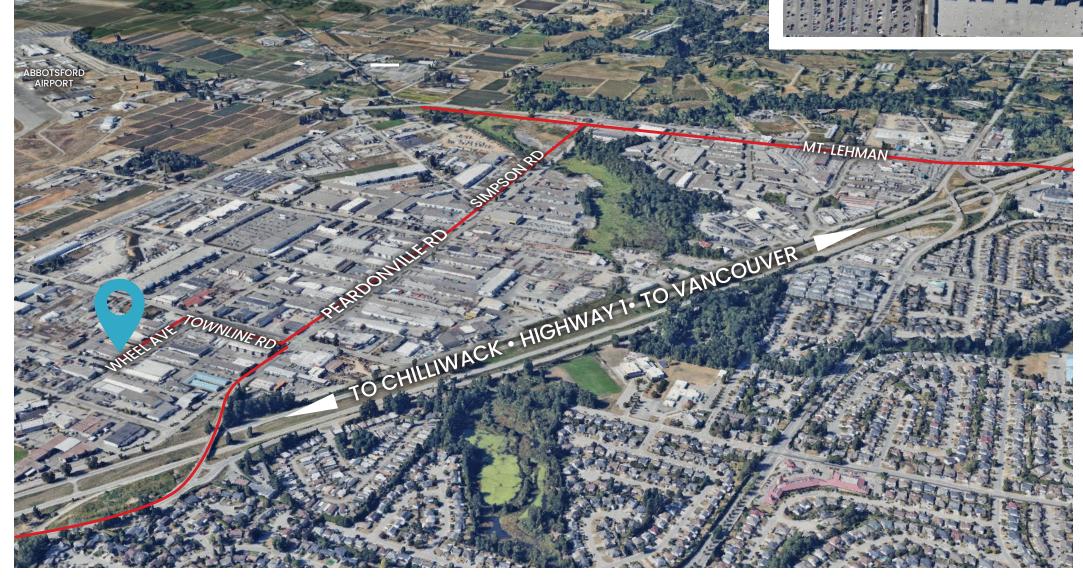

ACCESS FROM
PEARDONVILLE ROAD
FROM THE EAST, OR
FROM THE WEST VIA
MT. LEHMAN HWY EXIT TO
SIMPSON RD/PEARDONVILLE RD

SOUTH ON TOWNLINE ROAD EAST ON WHEEL AVE

CHARLES WIEBE, CIPS, E. TECH

COMMERCIAL REALTOR®