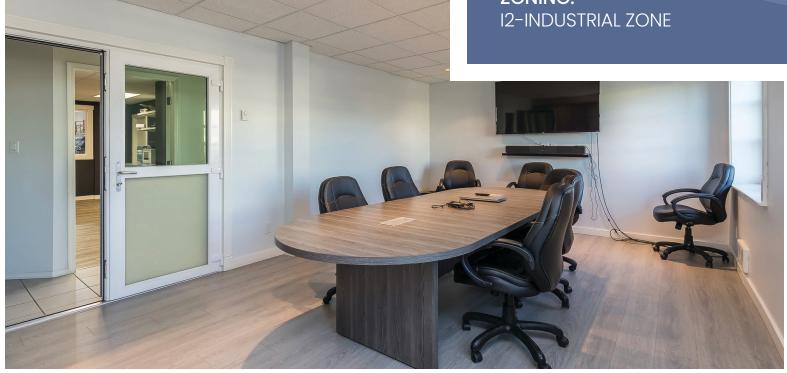

cdwandassociates.com

501 - 889 Pender Street, Vancouver, BC

LOCATED IN ABBOTSFORD'S main industrial area, only minutes to Highway 1 via Mt.Lehman Road, this stand alone industrial warehouse building with office space is available for sublease. This property sits on the corner of Wheel Avenue and Carpenter Street and offers approximately 4,000 SF in office space and the remaining portion of approximately 22,000 SF in warehouse space. Walking in the front door you are met with a large, welcoming reception and/ or showroom with a modern light fixture details. There are 6 individual offices, 1 boardroom with built-in storage, 1 supply or breakroom with cabinetry & 2 washrooms. The second office area is walkup only - this 2nd floor office space has a reception, 1 bathroom with shower, 4 individual offices and a very large meeting and or lunch room with kitchenette. The warehouse offers ~18' clear height ceilings, 2 dock loading doors, 5 grade loading doors, ample overhead lighting and power supply.

## 25,981 SF

- Office Main Floor 2,500 SF
- Office Second Floor 1,500 SF
- Warehouse 21,981 SF

LEASE RATE: \$16.00/SF

**ADDITIONAL RENT:** \$5.00/SF

**AVAILABILITY: IMMEDIATELY** 

MLS NUMBER: C8055990

**ZONING:** 