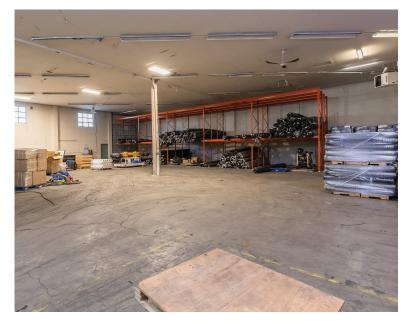

cdwandassociates.com

501 - 889 Pender Street, Vancouver, BC

LOCATED IN ABBOTSFORD'S main industrial area, only minutes to Highway 1 via Mt.Lehman Road, this stand alone industrial warehouse building with office space is available for sublease. This property sits on the corner of Wheel Avenue and Carpenter Street and offers approximately 4,000 SF in office space and the remaining portion of approximately 22,000 SF in warehouse space. Walking in the front door you are met with a large, welcoming reception and/ or showroom with a modern light fixture details. There are 6 individual offices, 1 boardroom with built-in storage, 1 supply or breakroom with cabinetry & 2 washrooms. The second office area is walkup only - this 2nd floor office space has a reception, 1 bathroom with shower, 4 individual offices and a very large meeting and or lunch room with kitchenette. The warehouse offers ~18' clear height ceilings, 2 dock loading doors, 5 grade loading doors, ample overhead lighting and power supply.

## 25,981 SF

- Office Main Floor 2,500 SF
- Office Second Floor 1,500 SF
- Warehouse 21,981 SF

LEASE RATE: \$16.00/SF

**ADDITIONAL RENT:** \$5.00/SF

**AVAILABILITY: IMMEDIATELY** 

MLS NUMBER: C8055990

**ZONING:** 