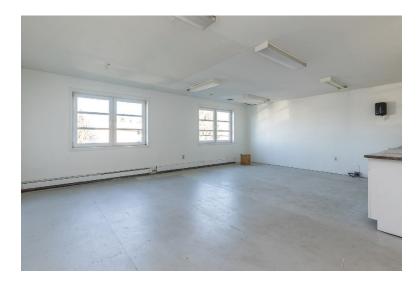

cdwandassociates.com

501 - 889 Pender Street, Vancouver, BC

LOCATED IN ABBOTSFORD'S main industrial area, only minutes to Highway 1 via Mt.Lehman Road, this stand alone industrial warehouse building with office space is available for sublease. This property sits on the corner of Wheel Avenue and Carpenter Street and offers approximately 4,000 SF in office space and the remaining portion of approximately 22,000 SF in warehouse space. Walking in the front door you are met with a large, welcoming reception and/ or showroom with a modern light fixture details. There are 6 individual offices, 1 boardroom with built-in storage, 1 supply or breakroom with cabinetry & 2 washrooms. The second office area is walkup only - this 2nd floor office space has a reception, 1 bathroom with shower, 4 individual offices and a very large meeting and or lunch room with kitchenette. The warehouse offers ~18' clear height ceilings, 2 dock loading doors, 5 grade loading doors, ample overhead lighting and power supply.