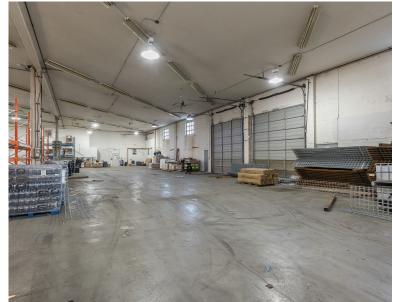

cdwandassociates.com

501 - 889 Pender Street, Vancouver, BC

LOCATED IN ABBOTSFORD'S main industrial area, only minutes to Highway 1 via Mt.Lehman Road, this stand alone industrial warehouse building with office space is available for sublease. This property sits on the corner of Wheel Avenue and Carpenter Street and offers approximately 4,000 SF in office space and the remaining portion of approximately 22,000 SF in warehouse space. Walking in the front door you are met with a large, welcoming reception and/ or showroom with a modern light fixture details. There are 6 individual offices, 1 boardroom with built-in storage, 1 supply or breakroom with cabinetry & 2 washrooms. The second office area is walkup only - this 2nd floor office space has a reception, 1 bathroom with shower, 4 individual offices and a very large meeting and or lunch room with kitchenette. The warehouse offers ~18' clear height ceilings, 2 dock loading doors, 5 grade loading doors, ample overhead lighting and power supply.

## 25,981 SF

- Office Main Floor 2,500 SF
- Office Second Floor 1,500 SF
- Warehouse 21,981 SF

LEASE RATE: \$16.00/SF

**ADDITIONAL RENT:** \$5.00/SF

**AVAILABILITY: IMMEDIATELY** 

MLS NUMBER: C8055990

**ZONING:** 