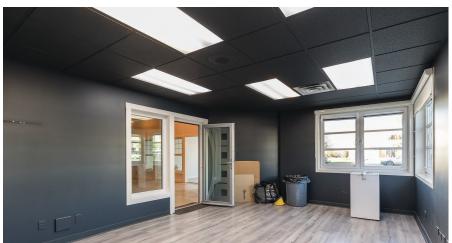

cdwandassociates.com

501 - 889 Pender Street, Vancouver, BC

LOCATED IN ABBOTSFORD'S main industrial area, only minutes to Highway 1 via Mt.Lehman Road, this stand alone industrial warehouse building with office space is available for sublease. This property sits on the corner of Wheel Avenue and Carpenter Street and offers approximately 4,000 SF in office space and the remaining portion of approximately 22,000 SF in warehouse space. Walking in the front door you are met with a large, welcoming reception and/ or showroom with a modern light fixture details. There are 6 individual offices, 1 boardroom with built-in storage, 1 supply or breakroom with cabinetry & 2 washrooms. The second office area is walkup only - this 2nd floor office space has a reception, 1 bathroom with shower, 4 individual offices and a very large meeting and or lunch room with kitchenette. The warehouse offers ~18' clear height ceilings, 2 dock loading doors, 5 grade loading doors, ample overhead lighting and power supply.