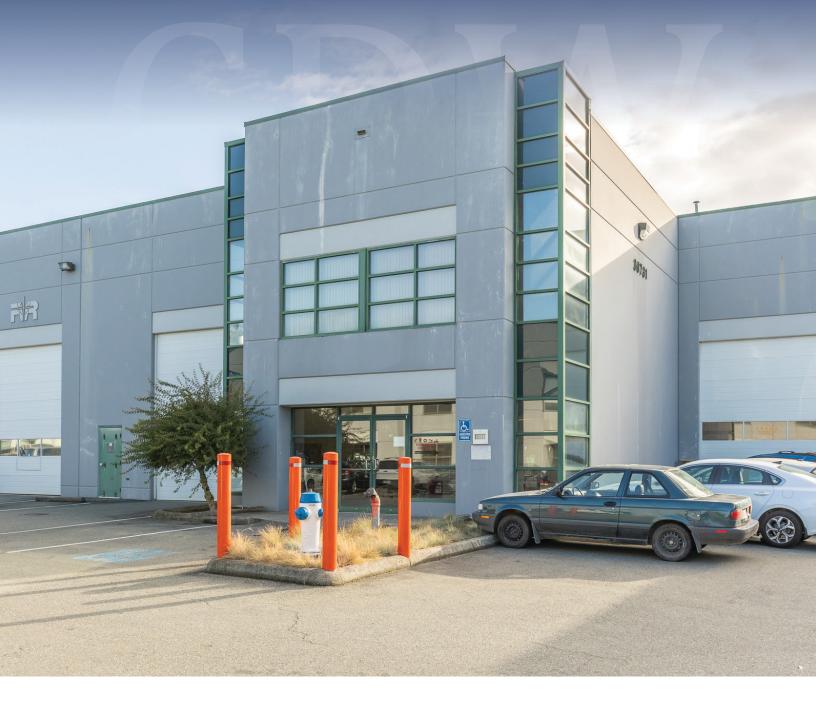

### #501 30731 SIMPSON ROAD · ABBOTSFORD · BRITISH COLUMBIA

Located in Abbotsford's industrial area, only minutes from Highway 1 at Mt. Lehman Road, you have the rare opportunity to purchase this strata are house unit as Owner/ User or lease it out as an investment! Offering 2 bay doors approximately 16' x 10' - 1 on either side of the unit makes loading/unloading a breeze for your business! Built in 2004, this space is fully open span with a single washroom including shower built out only. A double entry front door and multiple parking stalls including a handicap stall located right out front, would make creating a reception/ office area for staff or showroom for clientele easy if required for your business. Approximately 20' clear ceiling height, overhead lighting and heating and large windows make this a great space if you've been waiting to get into the industrial market.

# PEARDONVILLE **INDUSTRIAL AREA**

**OPPORTUNITY TO OWN STRATA** SPACE

USE OR LEASE AS INVESTMENT

**BAY DOOR HEIGHT** ~ 16' X 10'

**CLEAR CEILING HEIGHT** ~ 20'

**MULTIPLE PARKING STALLS** 

WASHROOM BUILT OUT

#501 30731 SIMPSON ROAD · ABBOTSFORD · BRITISH COLUMBIA

AMPLE PARKING, INCLUDING HANDICAP SPOT

EASY **ACCESS TO** ABBOTSFORD AIRPORT