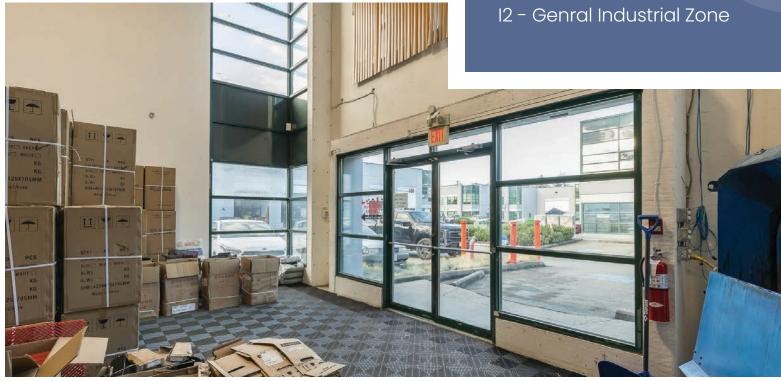

### #501 30731 SIMPSON ROAD · ABBOTSFORD · BRITISH COLUMBIA

Located in Abbotsford's industrial area, only minutes from Highway 1 at Mt. Lehman Road, you have the rare opportunity to purchase this strata are house unit as Owner/ User or lease it out as an investment! Offering 2 bay doors approximately 16' x 10' - 1 on either side of the unit makes loading/unloading a breeze for your business! Built in 2004, this space is fully open span with a single washroom including shower built out only. A double entry front door and multiple parking stalls including a handicap stall located right out front, would make creating a reception/ office area for staff or showroom for clientele easy if required for your business. Approximately 20' clear ceiling height, overhead lighting and heating and large windows make this a great space if you've been waiting to get into the industrial market.

# PEARDONVILLE **INDUSTRIAL AREA**

**OPPORTUNITY TO OWN STRATA** SPACE

USE OR LEASE AS INVESTMENT

**BAY DOOR HEIGHT** ~ 16' X 10'

**CLEAR CEILING HEIGHT** ~ 20'

**MULTIPLE PARKING STALLS** 

WASHROOM BUILT OUT