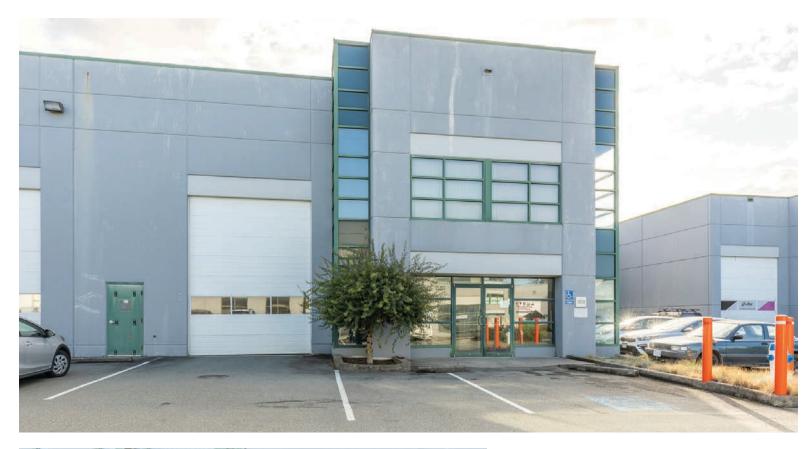

### #501 30731 SIMPSON ROAD · ABBOTSFORD · BRITISH COLUMBIA

Located in Abbotsford's industrial area, only minutes from Highway 1 at Mt. Lehman Road, you have the rare opportunity to purchase this strata are house unit as Owner/ User or lease it out as an investment! Offering 2 bay doors approximately 16' x 10' - 1 on either side of the unit makes loading/unloading a breeze for your business! Built in 2004, this space is fully open span with a single washroom including shower built out only. A double entry front door and multiple parking stalls including a handicap stall located right out front, would make creating a reception/ office area for staff or showroom for clientele easy if required for your business. Approximately 20' clear ceiling height, overhead lighting and heating and large windows make this a great space if you've been waiting to get into the industrial market.

# PEARDONVILLE **INDUSTRIAL AREA**

**OPPORTUNITY TO OWN STRATA** SPACE

USE OR LEASE AS INVESTMENT

**BAY DOOR HEIGHT** ~ 16' X 10'

**CLEAR CEILING HEIGHT** ~ 20'

**MULTIPLE PARKING STALLS** 

WASHROOM BUILT OUT

#501 30731 SIMPSON ROAD · ABBOTSFORD · BRITISH COLUMBIA

AMPLE PARKING, INCLUDING HANDICAP SPOT

EASY **ACCESS TO** ABBOTSFORD AIRPORT