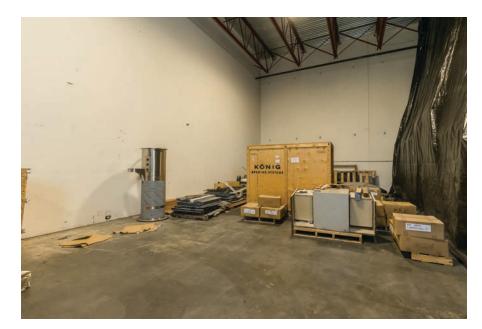

### #501 30731 SIMPSON ROAD · ABBOTSFORD · BRITISH COLUMBIA

Located in Abbotsford's industrial area, only minutes from Highway 1 at Mt. Lehman Road, you have the rare opportunity to purchase this strata are house unit as Owner/ User or lease it out as an investment! Offering 2 bay doors approximately 16' x 10' - 1 on either side of the unit makes loading/unloading a breeze for your business! Built in 2004, this space is fully open span with a single washroom including shower built out only. A double entry front door and multiple parking stalls including a handicap stall located right out front, would make creating a reception/ office area for staff or showroom for clientele easy if required for your business. Approximately 20' clear ceiling height, overhead lighting and heating and large windows make this a great space if you've been waiting to get into the industrial market.