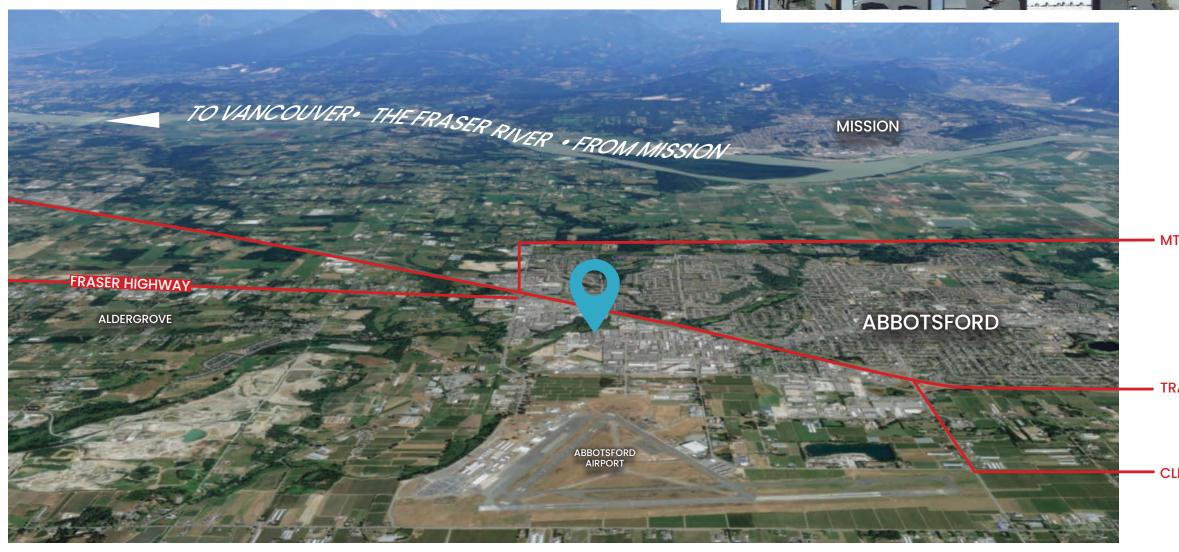

### #501 30731 SIMPSON ROAD · ABBOTSFORD · BRITISH COLUMBIA

Located in Abbotsford's industrial area, only minutes from Highway 1 at Mt. Lehman Road, you have the rare opportunity to purchase this strata are house unit as Owner/ User or lease it out as an investment! Offering 2 bay doors approximately 16' x 10' - 1 on either side of the unit makes loading/unloading a breeze for your business! Built in 2004, this space is fully open span with a single washroom including shower built out only. A double entry front door and multiple parking stalls including a handicap stall located right out front, would make creating a reception/ office area for staff or showroom for clientele easy if required for your business. Approximately 20' clear ceiling height, overhead lighting and heating and large windows make this a great space if you've been waiting to get into the industrial market.

# DIRECT ROUTE FROM HWY 1 (TRANS-CANADA) VIA MT. LEHMAN OVERPASS SOUTH TO SIMPSON ROAD

N

#501 30731 SIMPSON ROAD

#### MT. LEHMAN OVERPASS

#### - TRANS CANADA HIGHWAY (HWY I)

CLEARBROOK ROAD OVERPASS