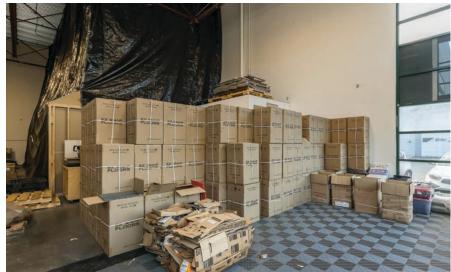

### #501 30731 SIMPSON ROAD · ABBOTSFORD · BRITISH COLUMBIA

Located in Abbotsford's industrial area, only minutes from Highway 1 at Mt. Lehman Road, you have the rare opportunity to purchase this strata are house unit as Owner/ User or lease it out as an investment! Offering 2 bay doors approximately 16' x 10' - 1 on either side of the unit makes loading/unloading a breeze for your business! Built in 2004, this space is fully open span with a single washroom including shower built out only. A double entry front door and multiple parking stalls including a handicap stall located right out front, would make creating a reception/ office area for staff or showroom for clientele easy if required for your business. Approximately 20' clear ceiling height, overhead lighting and heating and large windows make this a great space if you've been waiting to get into the industrial market.

# PEARDONVILLE **INDUSTRIAL AREA**

**OPPORTUNITY TO OWN STRATA** SPACE

USE OR LEASE AS INVESTMENT

**BAY DOOR HEIGHT** ~ 16' X 10'

**CLEAR CEILING HEIGHT** ~ 20'

**MULTIPLE PARKING STALLS** 

WASHROOM BUILT OUT