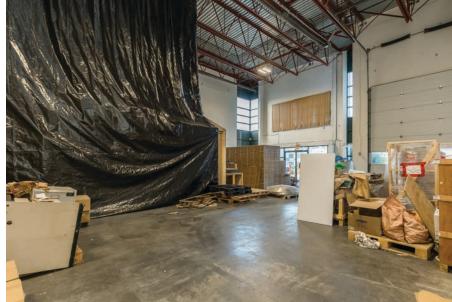

### #501 30731 SIMPSON ROAD · ABBOTSFORD · BRITISH COLUMBIA

Located in Abbotsford's industrial area, only minutes from Highway 1 at Mt. Lehman Road, you have the rare opportunity to purchase this strata are house unit as Owner/ User or lease it out as an investment! Offering 2 bay doors approximately 16' x 10' - 1 on either side of the unit makes loading/unloading a breeze for your business! Built in 2004, this space is fully open span with a single washroom including shower built out only. A double entry front door and multiple parking stalls including a handicap stall located right out front, would make creating a reception/ office area for staff or showroom for clientele easy if required for your business. Approximately 20' clear ceiling height, overhead lighting and heating and large windows make this a great space if you've been waiting to get into the industrial market.

# PEARDONVILLE **INDUSTRIAL AREA**

**OPPORTUNITY TO OWN STRATA** SPACE

USE OR LEASE AS INVESTMENT

**BAY DOOR HEIGHT** ~ 16' X 10'

**CLEAR CEILING HEIGHT** ~ 20'

**MULTIPLE PARKING STALLS** 

WASHROOM BUILT OUT