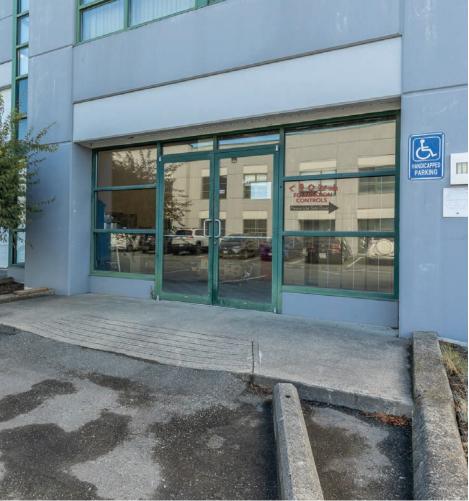

### #501 30731 SIMPSON ROAD · ABBOTSFORD · BRITISH COLUMBIA

Located in Abbotsford's industrial area, only minutes from Highway 1 at Mt. Lehman Road, you have the rare opportunity to purchase this strata are house unit as Owner/ User or lease it out as an investment! Offering 2 bay doors approximately 16' x 10' - 1 on either side of the unit makes loading/unloading a breeze for your business! Built in 2004, this space is fully open span with a single washroom including shower built out only. A double entry front door and multiple parking stalls including a handicap stall located right out front, would make creating a reception/ office area for staff or showroom for clientele easy if required for your business. Approximately 20' clear ceiling height, overhead lighting and heating and large windows make this a great space if you've been waiting to get into the industrial market.

#501 30731 SIMPSON ROAD · ABBOTSFORD · BRITISH COLUMBIA

AMPLE PARKING, INCLUDING HANDICAP SPOT

EASY **ACCESS TO** ABBOTSFORD AIRPORT