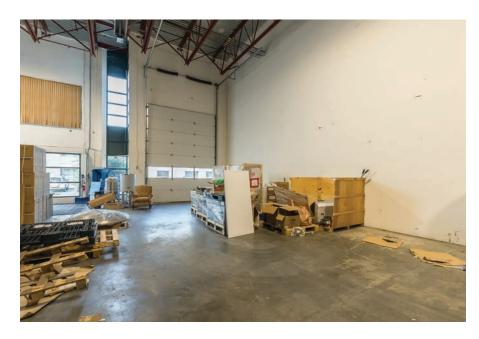

### #501 30731 SIMPSON ROAD · ABBOTSFORD · BRITISH COLUMBIA

Located in Abbotsford's industrial area, only minutes from Highway 1 at Mt. Lehman Road, you have the rare opportunity to purchase this strata are house unit as Owner/ User or lease it out as an investment! Offering 2 bay doors approximately 16' x 10' - 1 on either side of the unit makes loading/unloading a breeze for your business! Built in 2004, this space is fully open span with a single washroom including shower built out only. A double entry front door and multiple parking stalls including a handicap stall located right out front, would make creating a reception/ office area for staff or showroom for clientele easy if required for your business. Approximately 20' clear ceiling height, overhead lighting and heating and large windows make this a great space if you've been waiting to get into the industrial market.

# PEARDONVILLE **INDUSTRIAL AREA**

**OPPORTUNITY TO OWN STRATA** SPACE

USE OR LEASE AS INVESTMENT

**BAY DOOR HEIGHT** ~ 16' X 10'

**CLEAR CEILING HEIGHT** ~ 20'

**MULTIPLE PARKING STALLS** 

WASHROOM BUILT OUT