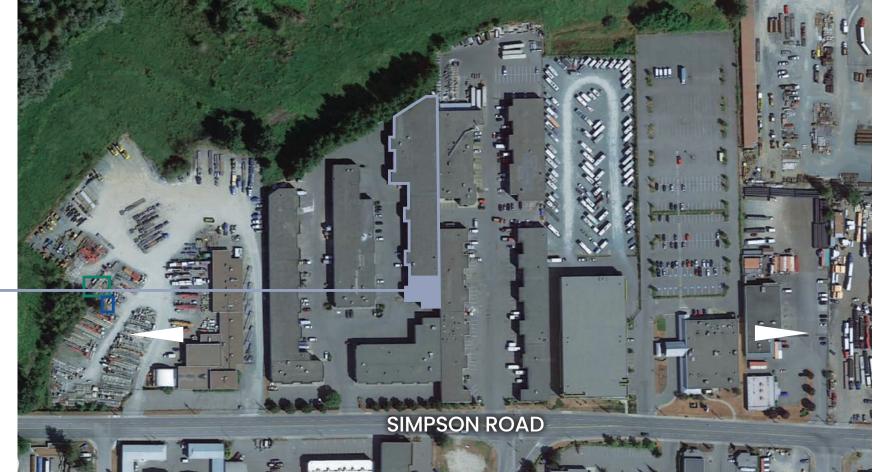

# DIRECT ROUTE FROM HWY 1 (TRANS-CANADA) VIA MT. LEHMAN OVERPASS SOUTH TO SIMPSON ROAD

N

#501 30731 SIMPSON ROAD

#### MT. LEHMAN OVERPASS

#### - TRANS CANADA HIGHWAY (HWY I)

CLEARBROOK ROAD OVERPASS