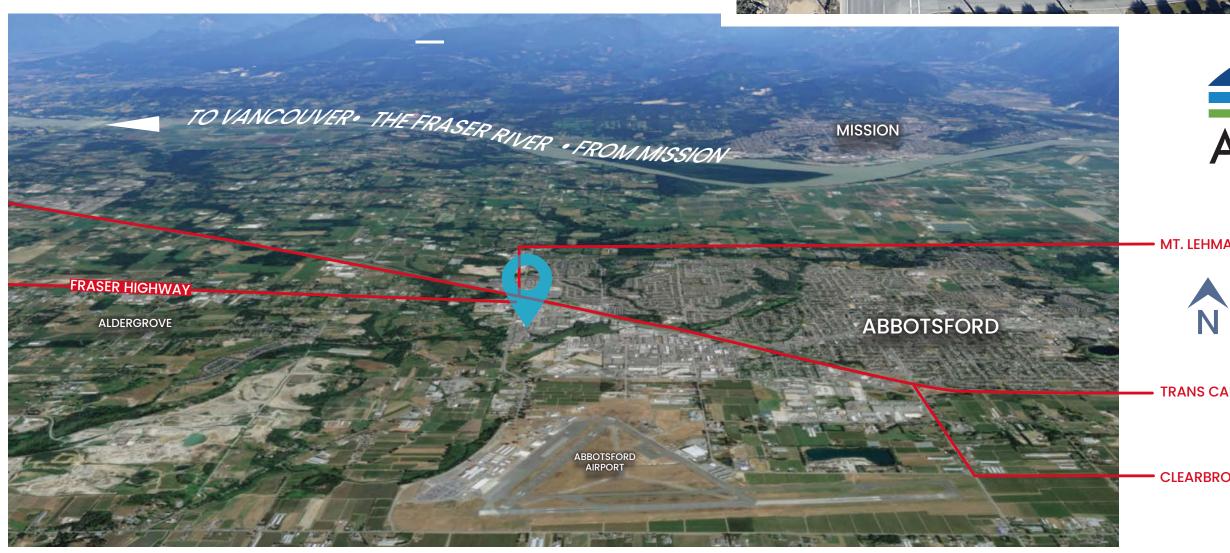

# DIRECT ROUTE FROM HWY 1 (TRANS-CANADA) VIA MT. LEHMAN OVERPASS SOUTH TO PROGRESSIVE WAY

N

#### MT. LEHMAN OVERPASS

#### - TRANS CANADA HIGHWAY (HWY I)

CLEARBROOK ROAD OVERPASS