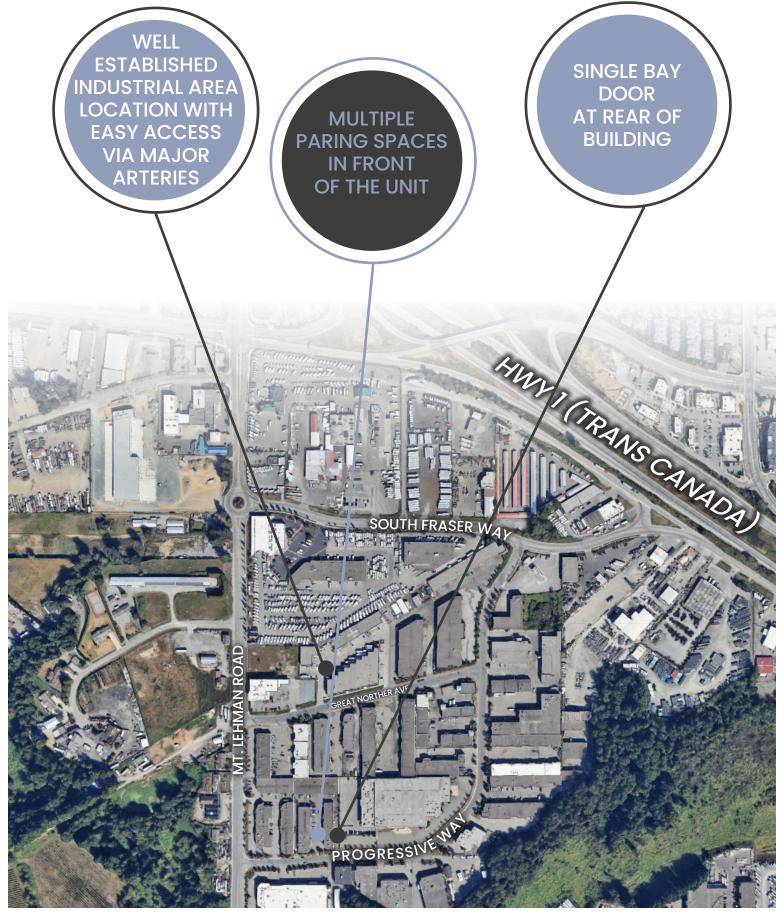

## #6 30465 PROGRESSIVE WAY · ABBOTSFORD · BC

LOCATED JUST OFF MT.LEHMAN ROAD and only minutes away from Highway I, this warehouse unit is available for immediate possession. Over 1500 SF, this unit offers a reception area at the front of the building, a single washroom with shower and a mezzanine level approximately 300 SF in size with the remaining footprint being warehouse space. A single bay door is located at the back of the building with easy access via Progressive Way and multiple parking stalls directly in front of the unit.

# DIRECT ROUTE FROM HWY 1 (TRANS-CANADA) VIA MT. LEHMAN OVERPASS SOUTH TO PROGRESSIVE WAY

N

#### MT. LEHMAN OVERPASS

#### - TRANS CANADA HIGHWAY (HWY I)

CLEARBROOK ROAD OVERPASS