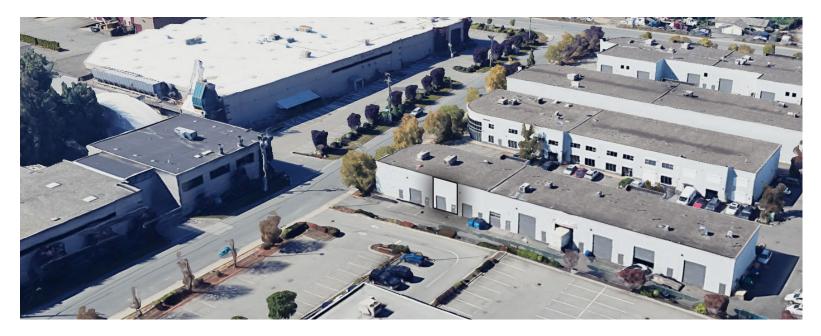

## #6 30465 PROGRESSIVE WAY · ABBOTSFORD · BC

LOCATED JUST OFF MT.LEHMAN ROAD and only minutes away from Highway I, this warehouse unit is available for immediate possession. Over 1500 SF, this unit offers a reception area at the front of the building, a single washroom with shower and a mezzanine level approximately 300 SF in size with the remaining footprint being warehouse space. A single bay door is located at the back of the building with easy access via Progressive Way and multiple parking stalls directly in front of the unit.