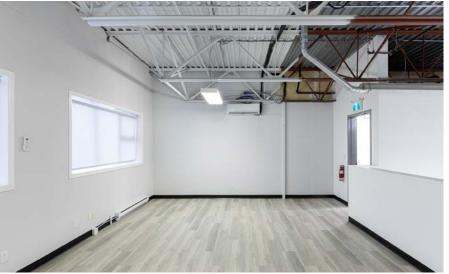

## #6 30465 PROGRESSIVE WAY · ABBOTSFORD · BC

LOCATED JUST OFF MT.LEHMAN ROAD and only minutes away from Highway I, this warehouse unit is available for immediate possession. Over 1500 SF, this unit offers a reception area at the front of the building, a single washroom with shower and a mezzanine level approximately 300 SF in size with the remaining footprint being warehouse space. A single bay door is located at the back of the building with easy access via Progressive Way and multiple parking stalls directly in front of the unit.