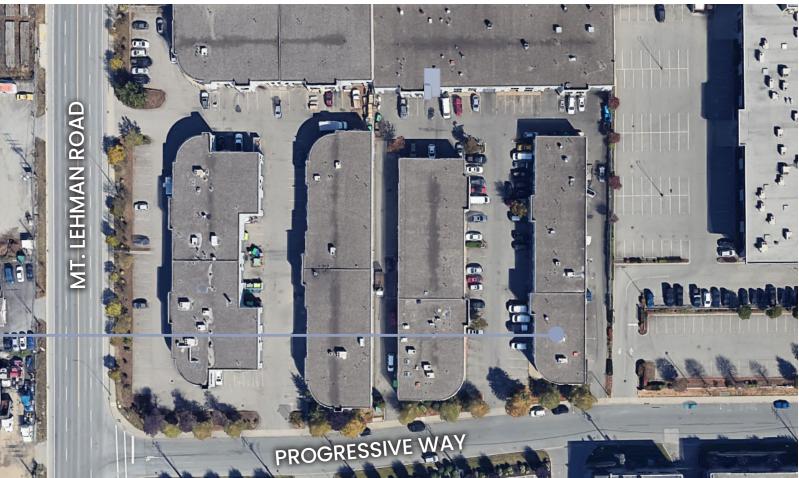

## #6 30465 PROGRESSIVE WAY · ABBOTSFORD · BC

LOCATED JUST OFF MT.LEHMAN ROAD and only minutes away from Highway I, this warehouse unit is available for immediate possession. Over 1500 SF, this unit offers a reception area at the front of the building, a single washroom with shower and a mezzanine level approximately 300 SF in size with the remaining footprint being warehouse space. A single bay door is located at the back of the building with easy access via Progressive Way and multiple parking stalls directly in front of the unit.

# #6 30465 PROGRESSIVE WAY · ABBOTSFORD · BC