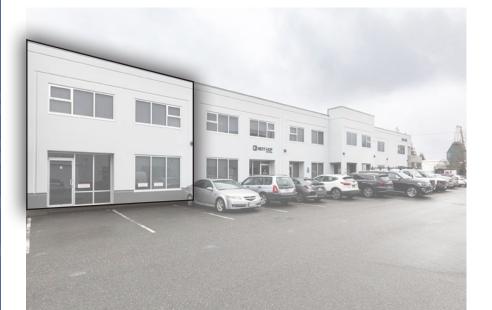

# FOR LEASE #6 30465 PROGRESSIVE WAY · ABBOTSFORD · BC

CHARLES WIEBE, CIPS, E. TECH COMMERCIAL REALTOR® 778-549-8555 charles@cdwandassociates.com

f

MARTY PETERS, CIPS COMMERCIAL REALTOR® 604-308-2931 marty@cdwandassociates.com

## #6 30465 PROGRESSIVE WAY · ABBOTSFORD · BC

LOCATED JUST OFF MT.LEHMAN ROAD and only minutes away from Highway I, this warehouse unit is available for immediate possession. Over 1500 SF, this unit offers a reception area at the front of the building, a single washroom with shower and a mezzanine level approximately 300 SF in size with the remaining footprint being warehouse space. A single bay door is located at the back of the building with easy access via Progressive Way and multiple parking stalls directly in front of the unit.