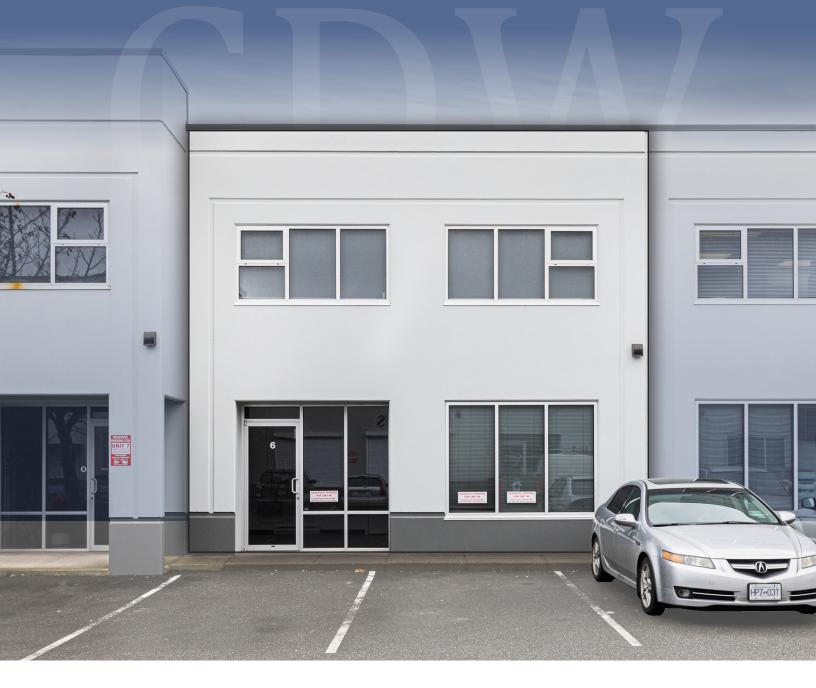

## #6 30465 PROGRESSIVE WAY · ABBOTSFORD · BC

LOCATED JUST OFF MT.LEHMAN ROAD and only minutes away from Highway I, this warehouse unit is available for immediate possession. Over 1500 SF, this unit offers a reception area at the front of the building, a single washroom with shower and a mezzanine level approximately 300 SF in size with the remaining footprint being warehouse space. A single bay door is located at the back of the building with easy access via Progressive Way and multiple parking stalls directly in front of the unit.

# MIDDLE UNIT ABBOTSFORD, BC WAREHOUSE COMPLEX

1540 SF

**LEASE RATE:** \$18.00/SF

ADDITIONAL RENT: \$6.50/SF

AVAILABILITY: IMMEDIATELY

MLS NUMBER: C8056846

**ZONING:** 12 - GENERAL INDUSTRIAL ZONE