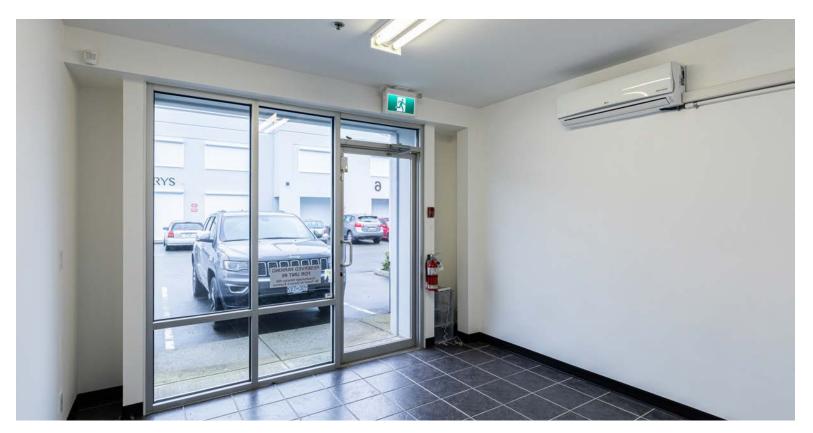

## #6 30465 PROGRESSIVE WAY · ABBOTSFORD · BC

LOCATED JUST OFF MT.LEHMAN ROAD and only minutes away from Highway I, this warehouse unit is available for immediate possession. Over 1500 SF, this unit offers a reception area at the front of the building, a single washroom with shower and a mezzanine level approximately 300 SF in size with the remaining footprint being warehouse space. A single bay door is located at the back of the building with easy access via Progressive Way and multiple parking stalls directly in front of the unit.

# **EASILY ACCESSED** WAREHOUSE UNIT

SINGLE BAY DOOR LOCATED AT BACK OF BUILDING

The information contained herein The information contained herein has been obtained through sources deemed reliable by CDW & Associates - RE/MAX Commercial Advantage, but cannot be guaranteed for its accuracy. We recommend to the buyer that any information which is of special interest should be obtained through independent verification. ALL MEASUREMENTS ARE APPROXIMATE.