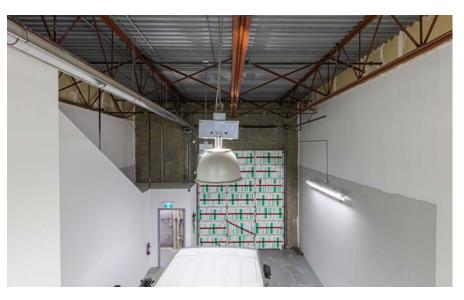

## #6 30465 PROGRESSIVE WAY · ABBOTSFORD · BC

LOCATED JUST OFF MT.LEHMAN ROAD and only minutes away from Highway I, this warehouse unit is available for immediate possession. Over 1500 SF, this unit offers a reception area at the front of the building, a single washroom with shower and a mezzanine level approximately 300 SF in size with the remaining footprint being warehouse space. A single bay door is located at the back of the building with easy access via Progressive Way and multiple parking stalls directly in front of the unit.

# **EASILY ACCESSED** WAREHOUSE UNIT

SINGLE BAY DOOR LOCATED AT BACK OF BUILDING

The information contained herein The information contained herein has been obtained through sources deemed reliable by CDW & Associates - RE/MAX Commercial Advantage, but cannot be guaranteed for its accuracy. We recommend to the buyer that any information which is of special interest should be obtained through independent verification. ALL MEASUREMENTS ARE APPROXIMATE.