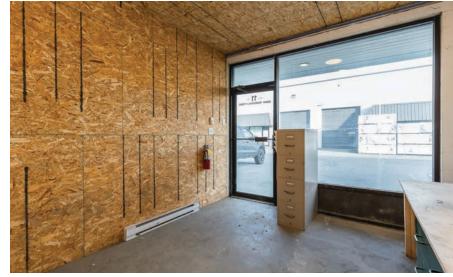

marty@cdwandassociates.com

cdwandassociates.com

501 - 889 Pender Street, Vancouver, BC

conly minutes from Highway 1, this industrial area only minutes from Highway 1, this industrial unit sits in-line amongst the multi-unit complex. Still in shell phase, this unit has a temporary reception space at the front, that then leads into the warehouse area that occupies the majority of the 1,500 SF. It offers one ~10' x 14' grade level door, a newer tube heater, T5 overhead lights, and a single washroom. Available immediately this unit is great for storage with it's clear ceiling height of approximately 20' and open span layout.

SHELL PHASE,
TEMPORARY RECEPTION
WITH VAST WAREHOUSE
SPACE, 10'X14' GRADE
LEVEL DOOR, & APPROX.
20' CEILING HEIGHT

The information contained herein has been obtained through sources deemed reliable by CDW & Associates - RE/MAX Commercial Advantage, but cannot be guaranteed for its accuracy. We recommend to the buyer that any information which is of special interest should be obtained through independent verification. ALL MEASUREMENTS ARE APPROXIMATE.