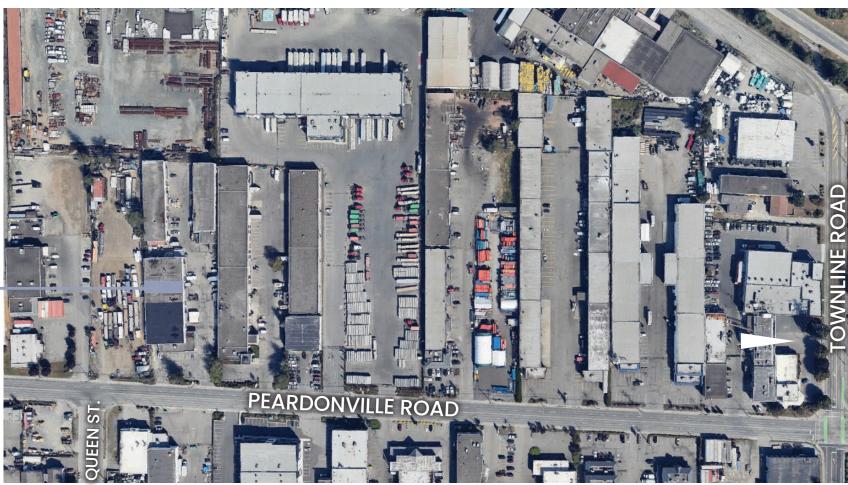

MIDDLE UNIT
ABBOTSFORD, BC
INDUSTRIAL COMPLEX

1,500 SF

LEASE RATE: \$17.25/SF

**ADDITIONAL RENT:** \$5.00/SF

**AVAILABILITY:** IMMEDIATELY

**ZONING:**12-GENERAL
INDUSTRIAL ZONE

SINGLE UNIT IN MULTI-UNIT COMPLEX

SHELL PHASE,
TEMPORARY RECEPTION
WITH VAST WAREHOUSE
SPACE, 10'X14' GRADE
LEVEL DOOR, & APPROX.
20' CEILING HEIGHT

The information contained herein has been obtained through sources deemed reliable by CDW & Associates - RE/MAX Commercial Advantage, but cannot be guaranteed for its accuracy. We recommend to the buyer that any information which is of special interest should be obtained through independent verification. ALL MEASUREMENTS ARE APPROXIMATE.

DIRECT ROUTE FROM
HWY 1 (TRANS-CANADA)
VIA
MT. LEHMAN
OVERPASS
SOUTH TO
SIMPSON ROAD/
PEARDONVILLE ROAD

30941 PEARDONVILLE ROAD

MT. LEHMAN OVERPASS

- TRANS CANADA HIGHWAY (HWY I)

CLEARBROOK ROAD OVERPASS

CHARLES WIEBE, CIPS, E. TECH