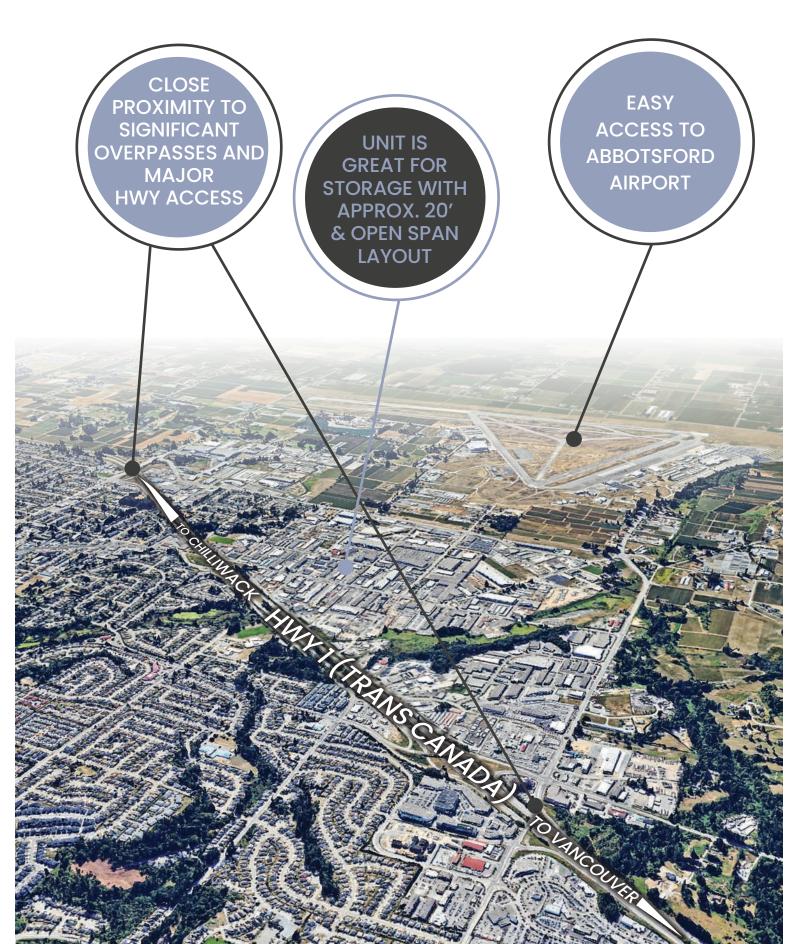

DIRECT ROUTE FROM
HWY 1 (TRANS-CANADA)
VIA
MT. LEHMAN
OVERPASS
SOUTH TO
SIMPSON ROAD/
PEARDONVILLE ROAD

30941 PEARDONVILLE ROAD

MT. LEHMAN OVERPASS

- TRANS CANADA HIGHWAY (HWY I)

CLEARBROOK ROAD OVERPASS

CHARLES WIEBE, CIPS, E. TECH