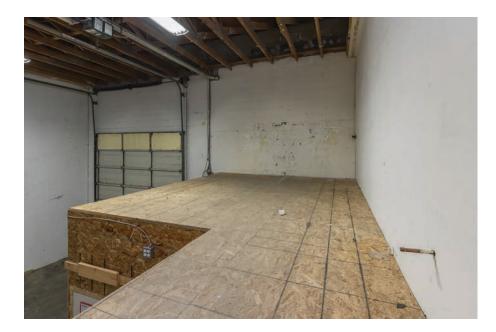

marty@cdwandassociates.com

cdwandassociates.com

501 - 889 Pender Street, Vancouver, BC

conly minutes from Highway 1, this industrial area only minutes from Highway 1, this industrial unit sits in-line amongst the multi-unit complex. Still in shell phase, this unit has a temporary reception space at the front, that then leads into the warehouse area that occupies the majority of the 1,500 SF. It offers one ~10' x 14' grade level door, a newer tube heater, T5 overhead lights, and a single washroom. Available immediately this unit is great for storage with it's clear ceiling height of approximately 20' and open span layout.

SHELL PHASE,
TEMPORARY RECEPTION
WITH VAST WAREHOUSE
SPACE, 10'X14' GRADE
LEVEL DOOR, & APPROX.
20' CEILING HEIGHT

The information contained herein has been obtained through sources deemed reliable by CDW & Associates - RE/MAX Commercial Advantage, but cannot be guaranteed for its accuracy. We recommend to the buyer that any information which is of special interest should be obtained through independent verification. ALL MEASUREMENTS ARE APPROXIMATE.