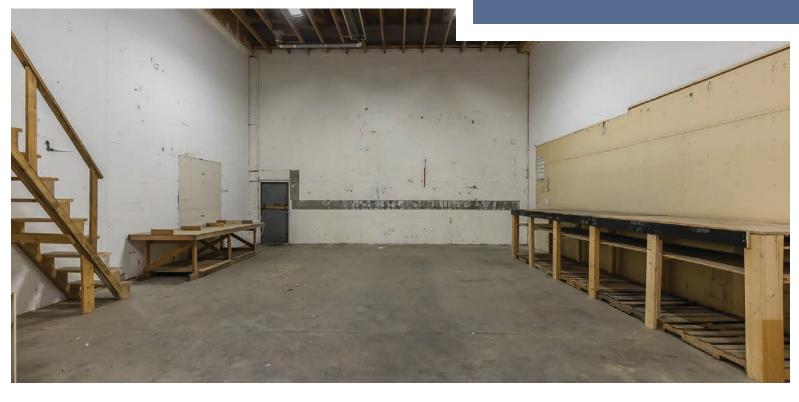

marty@cdwandassociates.com

cdwandassociates.com

501 - 889 Pender Street, Vancouver, BC

conly minutes from Highway 1, this industrial area only minutes from Highway 1, this industrial unit sits in-line amongst the multi-unit complex. Still in shell phase, this unit has a temporary reception space at the front, that then leads into the warehouse area that occupies the majority of the 1,500 SF. It offers one ~10' x 14' grade level door, a newer tube heater, T5 overhead lights, and a single washroom. Available immediately this unit is great for storage with it's clear ceiling height of approximately 20' and open span layout.

SHELL PHASE,
TEMPORARY RECEPTION
WITH VAST WAREHOUSE
SPACE, 10'X14' GRADE
LEVEL DOOR, & APPROX.
20' CEILING HEIGHT

The information contained herein has been obtained through sources deemed reliable by CDW & Associates - RE/MAX Commercial Advantage, but cannot be guaranteed for its accuracy. We recommend to the buyer that any information which is of special interest should be obtained through independent verification. ALL MEASUREMENTS ARE APPROXIMATE.