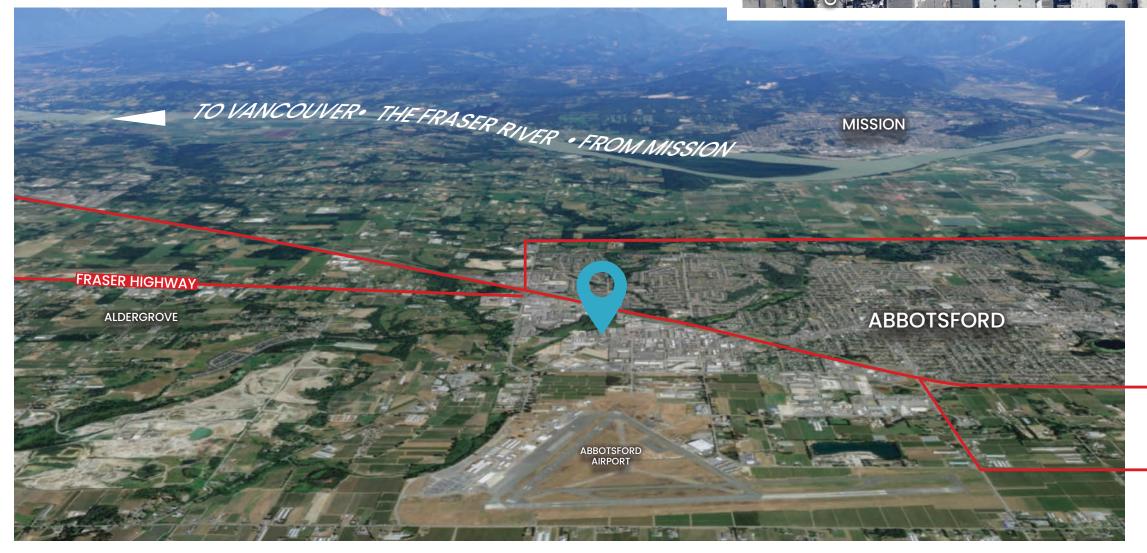

DIRECT ROUTE FROM
HWY 1 (TRANS-CANADA)
VIA
MT. LEHMAN
OVERPASS
SOUTH TO
SIMPSON ROAD/
PEARDONVILLE ROAD

30941 PEARDONVILLE ROAD

MT. LEHMAN OVERPASS

- TRANS CANADA HIGHWAY (HWY I)

CLEARBROOK ROAD OVERPASS

CHARLES WIEBE, CIPS, E. TECH