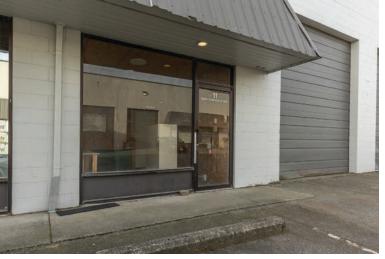

marty@cdwandassociates.com

cdwandassociates.com

501 - 889 Pender Street, Vancouver, BC

conly minutes from Highway 1, this industrial area only minutes from Highway 1, this industrial unit sits in-line amongst the multi-unit complex. Still in shell phase, this unit has a temporary reception space at the front, that then leads into the warehouse area that occupies the majority of the 1,500 SF. It offers one ~10' x 14' grade level door, a newer tube heater, T5 overhead lights, and a single washroom. Available immediately this unit is great for storage with it's clear ceiling height of approximately 20' and open span layout.

SHELL PHASE,
TEMPORARY RECEPTION
WITH VAST WAREHOUSE
SPACE, 10'X14' GRADE
LEVEL DOOR, & APPROX.
20' CEILING HEIGHT

The information contained herein has been obtained through sources deemed reliable by CDW & Associates - RE/MAX Commercial Advantage, but cannot be guaranteed for its accuracy. We recommend to the buyer that any information which is of special interest should be obtained through independent verification. ALL MEASUREMENTS ARE APPROXIMATE.