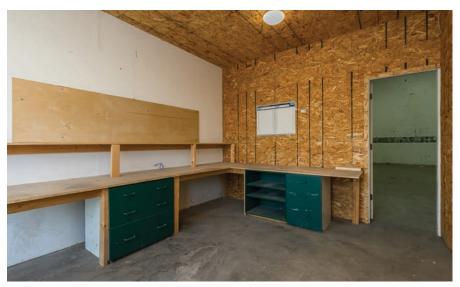

marty@cdwandassociates.com

cdwandassociates.com

501 - 889 Pender Street, Vancouver, BC

conly minutes from Highway 1, this industrial area only minutes from Highway 1, this industrial unit sits in-line amongst the multi-unit complex. Still in shell phase, this unit has a temporary reception space at the front, that then leads into the warehouse area that occupies the majority of the 1,500 SF. It offers one ~10' x 14' grade level door, a newer tube heater, T5 overhead lights, and a single washroom. Available immediately this unit is great for storage with it's clear ceiling height of approximately 20' and open span layout.

SHELL PHASE,
TEMPORARY RECEPTION
WITH VAST WAREHOUSE
SPACE, 10'X14' GRADE
LEVEL DOOR, & APPROX.
20' CEILING HEIGHT

The information contained herein has been obtained through sources deemed reliable by CDW & Associates - RE/MAX Commercial Advantage, but cannot be guaranteed for its accuracy. We recommend to the buyer that any information which is of special interest should be obtained through independent verification. ALL MEASUREMENTS ARE APPROXIMATE.