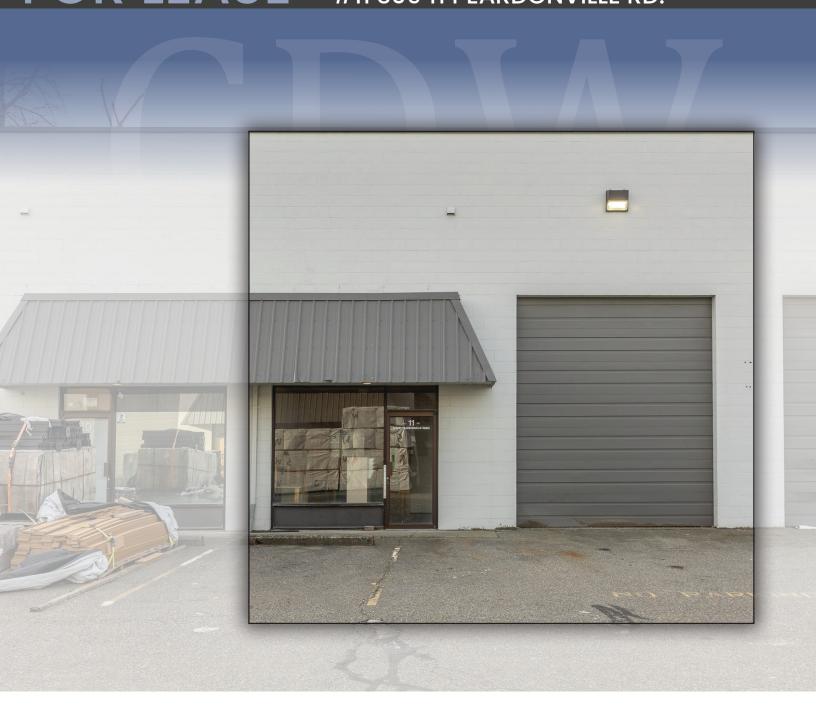

marty@cdwandassociates.com

cdwandassociates.com

501 - 889 Pender Street, Vancouver, BC

conly minutes from Highway 1, this industrial area only minutes from Highway 1, this industrial unit sits in-line amongst the multi-unit complex. Still in shell phase, this unit has a temporary reception space at the front, that then leads into the warehouse area that occupies the majority of the 1,500 SF. It offers one ~10' x 14' grade level door, a newer tube heater, T5 overhead lights, and a single washroom. Available immediately this unit is great for storage with it's clear ceiling height of approximately 20' and open span layout.

MIDDLE UNIT
ABBOTSFORD, BC
INDUSTRIAL COMPLEX

1,500 SF

LEASE RATE: \$17.25/SF

**ADDITIONAL RENT:** \$5.00/SF

**AVAILABILITY:** IMMEDIATELY

**ZONING:**12-GENERAL
INDUSTRIAL ZONE

SINGLE UNIT IN MULTI-UNIT COMPLEX

SHELL PHASE,
TEMPORARY RECEPTION
WITH VAST WAREHOUSE
SPACE, 10'X14' GRADE
LEVEL DOOR, & APPROX.
20' CEILING HEIGHT

The information contained herein has been obtained through sources deemed reliable by CDW & Associates - RE/MAX Commercial Advantage, but cannot be guaranteed for its accuracy. We recommend to the buyer that any information which is of special interest should be obtained through independent verification. ALL MEASUREMENTS ARE APPROXIMATE.