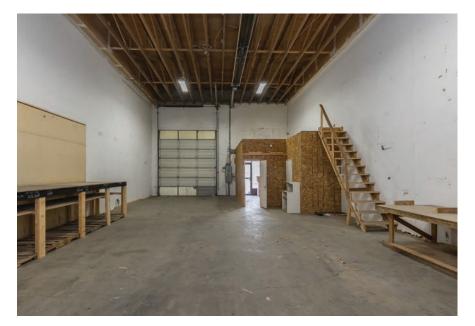

marty@cdwandassociates.com

cdwandassociates.com

501 - 889 Pender Street, Vancouver, BC

conly minutes from Highway 1, this industrial area only minutes from Highway 1, this industrial unit sits in-line amongst the multi-unit complex. Still in shell phase, this unit has a temporary reception space at the front, that then leads into the warehouse area that occupies the majority of the 1,500 SF. It offers one ~10' x 14' grade level door, a newer tube heater, T5 overhead lights, and a single washroom. Available immediately this unit is great for storage with it's clear ceiling height of approximately 20' and open span layout.

SHELL PHASE,
TEMPORARY RECEPTION
WITH VAST WAREHOUSE
SPACE, 10'X14' GRADE
LEVEL DOOR, & APPROX.
20' CEILING HEIGHT

The information contained herein has been obtained through sources deemed reliable by CDW & Associates - RE/MAX Commercial Advantage, but cannot be guaranteed for its accuracy. We recommend to the buyer that any information which is of special interest should be obtained through independent verification. ALL MEASUREMENTS ARE APPROXIMATE.