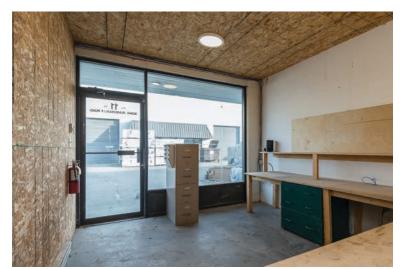

marty@cdwandassociates.com

cdwandassociates.com

501 - 889 Pender Street, Vancouver, BC

conly minutes from Highway 1, this industrial area only minutes from Highway 1, this industrial unit sits in-line amongst the multi-unit complex. Still in shell phase, this unit has a temporary reception space at the front, that then leads into the warehouse area that occupies the majority of the 1,500 SF. It offers one ~10' x 14' grade level door, a newer tube heater, T5 overhead lights, and a single washroom. Available immediately this unit is great for storage with it's clear ceiling height of approximately 20' and open span layout.

SHELL PHASE,
TEMPORARY RECEPTION
WITH VAST WAREHOUSE
SPACE, 10'X14' GRADE
LEVEL DOOR, & APPROX.
20' CEILING HEIGHT

The information contained herein has been obtained through sources deemed reliable by CDW & Associates - RE/MAX Commercial Advantage, but cannot be guaranteed for its accuracy. We recommend to the buyer that any information which is of special interest should be obtained through independent verification. ALL MEASUREMENTS ARE APPROXIMATE.