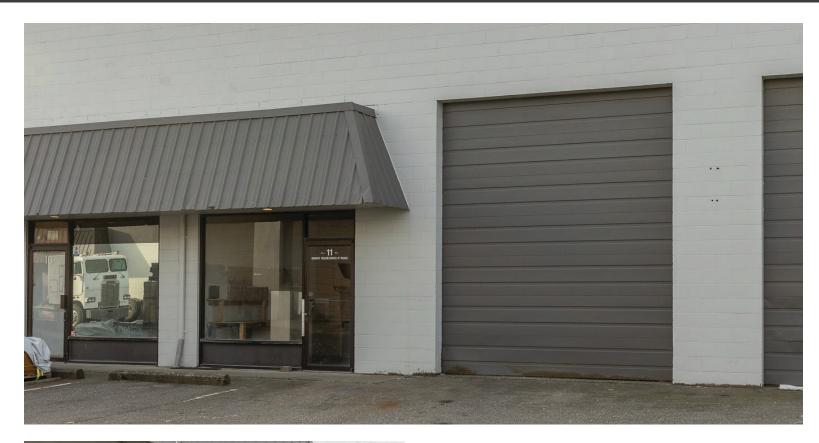

marty@cdwandassociates.com

cdwandassociates.com

501 - 889 Pender Street, Vancouver, BC

conly minutes from Highway 1, this industrial area only minutes from Highway 1, this industrial unit sits in-line amongst the multi-unit complex. Still in shell phase, this unit has a temporary reception space at the front, that then leads into the warehouse area that occupies the majority of the 1,500 SF. It offers one ~10' x 14' grade level door, a newer tube heater, T5 overhead lights, and a single washroom. Available immediately this unit is great for storage with it's clear ceiling height of approximately 20' and open span layout.

MIDDLE UNIT
ABBOTSFORD, BC
INDUSTRIAL COMPLEX

1,500 SF

LEASE RATE: \$17.25/SF

**ADDITIONAL RENT:** \$5.00/SF

**AVAILABILITY:** IMMEDIATELY

**ZONING:**12-GENERAL
INDUSTRIAL ZONE

SINGLE UNIT IN MULTI-UNIT COMPLEX

SHELL PHASE,
TEMPORARY RECEPTION
WITH VAST WAREHOUSE
SPACE, 10'X14' GRADE
LEVEL DOOR, & APPROX.
20' CEILING HEIGHT

The information contained herein has been obtained through sources deemed reliable by CDW & Associates - RE/MAX Commercial Advantage, but cannot be guaranteed for its accuracy. We recommend to the buyer that any information which is of special interest should be obtained through independent verification. ALL MEASUREMENTS ARE APPROXIMATE.