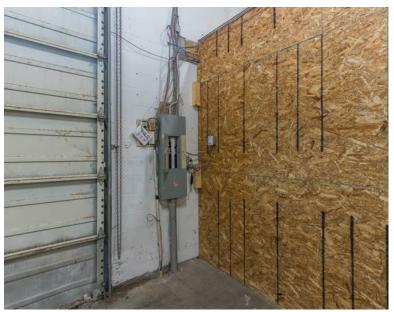

marty@cdwandassociates.com

cdwandassociates.com

501 - 889 Pender Street, Vancouver, BC

conly minutes from Highway 1, this industrial area only minutes from Highway 1, this industrial unit sits in-line amongst the multi-unit complex. Still in shell phase, this unit has a temporary reception space at the front, that then leads into the warehouse area that occupies the majority of the 1,500 SF. It offers one ~10' x 14' grade level door, a newer tube heater, T5 overhead lights, and a single washroom. Available immediately this unit is great for storage with it's clear ceiling height of approximately 20' and open span layout.