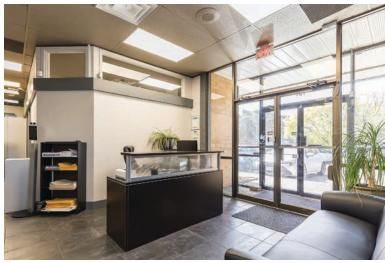

# #101 2776 BOURQUIN CRES. W · ABBOTSFORD · BC

LOCATED ON BUSY BOURQUIN CRESCENT, just behind the McDonald's complex and across the street from Ventura Avenue, this end cap office unit offers a great layout and is a beautifully renovated space for any number of professional services. Walking into the reception area, there is a boardroom just to your left that is partially encompassed with glass walls to allow for plenty of natural and over head light to pour in. Continuing straight down the hall, you are met with offices on either side and multiple storage closets. As the unit continues to wrap around the perimeter, on the other side is another large storage room and a kitchenette with dishwasher, sink and full size fridge. Straight ahead of that are 4 smaller - cubicle sized offices all with floor to ceiling glass doors, and then as the space wraps around back to the front, you will find your largest offices that could fit multiple desks taking advantage of the buildings front windows.