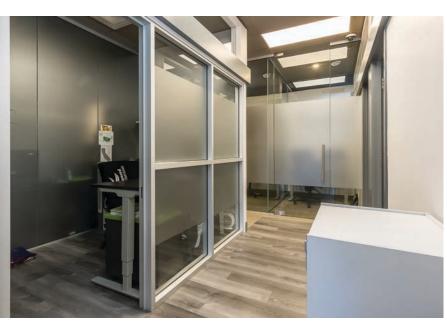

# #101 2776 BOURQUIN CRES. W · ABBOTSFORD · BC

LOCATED ON BUSY BOURQUIN CRESCENT, just behind the McDonald's complex and across the street from Ventura Avenue, this end cap office unit offers a great layout and is a beautifully renovated space for any number of professional services. Walking into the reception area, there is a boardroom just to your left that is partially encompassed with glass walls to allow for plenty of natural and over head light to pour in. Continuing straight down the hall, you are met with offices on either side and multiple storage closets. As the unit continues to wrap around the perimeter, on the other side is another large storage room and a kitchenette with dishwasher, sink and full size fridge. Straight ahead of that are 4 smaller - cubicle sized offices all with floor to ceiling glass doors, and then as the space wraps around back to the front, you will find your largest offices that could fit multiple desks taking advantage of the buildings front windows.

# 2,303 SF

**LEASE RATE:** \$20.00/SF

ADDITIONAL RENT: \$9.00/SF

AVAILABILITY: MAY 1, 2024

MLS NUMBER: C8059142

**ZONING:** C5 - CITY CENTRE COMMERCIAL ZONE

**CURRENTLY SET UP** OFFICE SPACE, W/OFFICES, BOARDROOM, KITCHEN, WASHROOM, STORAGE IN HIGHLY VISABLE PROFESSIONAL/ **RETAIL COMPLEX** 