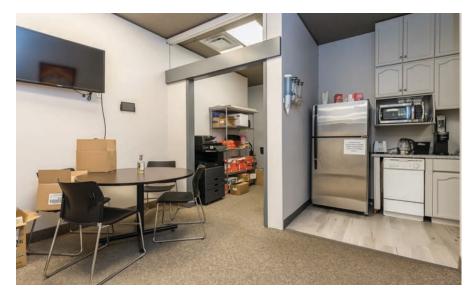

# #101 2776 BOURQUIN CRES. W · ABBOTSFORD · BC

LOCATED ON BUSY BOURQUIN CRESCENT, just behind the McDonald's complex and across the street from Ventura Avenue, this end cap office unit offers a great layout and is a beautifully renovated space for any number of professional services. Walking into the reception area, there is a boardroom just to your left that is partially encompassed with glass walls to allow for plenty of natural and over head light to pour in. Continuing straight down the hall, you are met with offices on either side and multiple storage closets. As the unit continues to wrap around the perimeter, on the other side is another large storage room and a kitchenette with dishwasher, sink and full size fridge. Straight ahead of that are 4 smaller - cubicle sized offices all with floor to ceiling glass doors, and then as the space wraps around back to the front, you will find your largest offices that could fit multiple desks taking advantage of the buildings front windows.