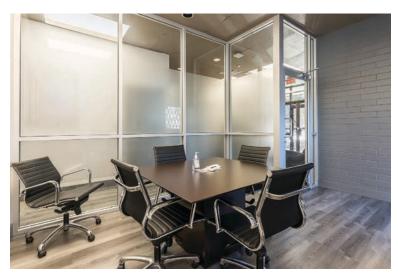

# #101 2776 BOURQUIN CRES. W · ABBOTSFORD · BC

LOCATED ON BUSY BOURQUIN CRESCENT, just behind the McDonald's complex and across the street from Ventura Avenue, this end cap office unit offers a great layout and is a beautifully renovated space for any number of professional services. Walking into the reception area, there is a boardroom just to your left that is partially encompassed with glass walls to allow for plenty of natural and over head light to pour in. Continuing straight down the hall, you are met with offices on either side and multiple storage closets. As the unit continues to wrap around the perimeter, on the other side is another large storage room and a kitchenette with dishwasher, sink and full size fridge. Straight ahead of that are 4 smaller - cubicle sized offices all with floor to ceiling glass doors, and then as the space wraps around back to the front, you will find your largest offices that could fit multiple desks taking advantage of the buildings front windows.