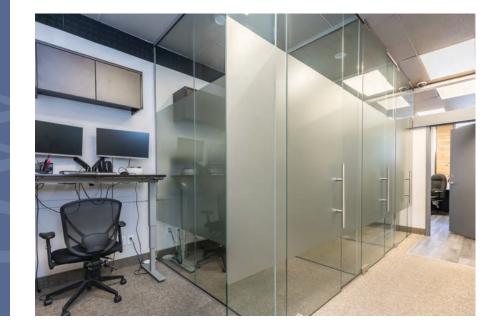

# #101 2776 BOURQUIN CRES. W · ABBOTSFORD · BC

LOCATED ON BUSY BOURQUIN CRESCENT, just behind the McDonald's complex and across the street from Ventura Avenue, this end cap office unit offers a great layout and is a beautifully renovated space for any number of professional services. Walking into the reception area, there is a boardroom just to your left that is partially encompassed with glass walls to allow for plenty of natural and over head light to pour in. Continuing straight down the hall, you are met with offices on either side and multiple storage closets. As the unit continues to wrap around the perimeter, on the other side is another large storage room and a kitchenette with dishwasher, sink and full size fridge. Straight ahead of that are 4 smaller - cubicle sized offices all with floor to ceiling glass doors, and then as the space wraps around back to the front, you will find your largest offices that could fit multiple desks taking advantage of the buildings front windows.