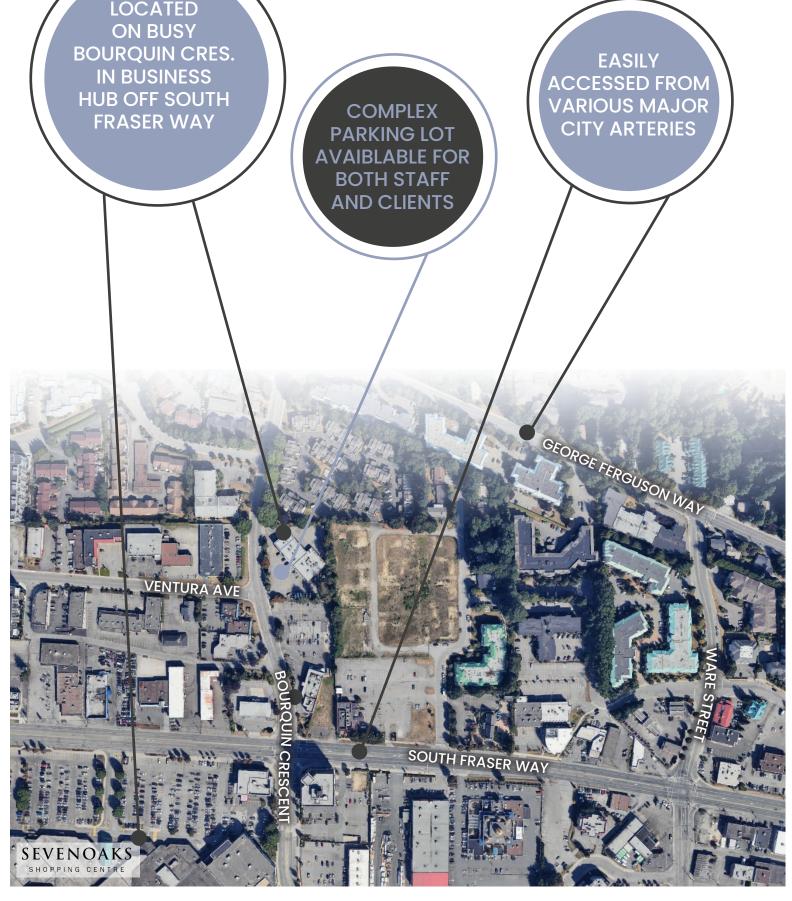

LOCATED **ON BUSY BOURQUIN CRES. IN BUSINESS** HUB OFF SOUTH **FRASER WAY** 

#101 2776 BOURQUIN CRES. W · ABBOTSFORD · BC