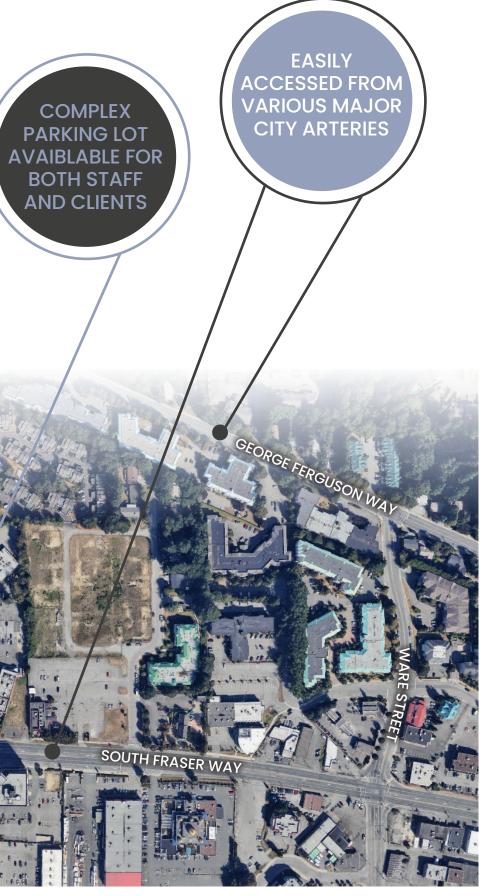

LOCATED **ON BUSY BOURQUIN CRES. IN BUSINESS** HUB OFF SOUTH **FRASER WAY** 

#101 2776 BOURQUIN CRES. W · ABBOTSFORD · BC

# BUSY PROFESSIONAL & RETAIL SPACE LOCATED IN CENTRAL ABBOTSFORD ON BOURQUIN CRESCENT OFF NORTH SIDE SOUTH FRASER WAY

N

- SOUTH FRASER WAY

MARSHALL ROAD

12

#### TRANS CANADA HIGHWAY (HWY I)