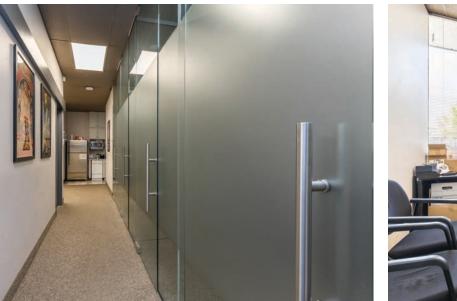

# #101 2776 BOURQUIN CRES. W · ABBOTSFORD · BC

LOCATED ON BUSY BOURQUIN CRESCENT, just behind the McDonald's complex and across the street from Ventura Avenue, this end cap office unit offers a great layout and is a beautifully renovated space for any number of professional services. Walking into the reception area, there is a boardroom just to your left that is partially encompassed with glass walls to allow for plenty of natural and over head light to pour in. Continuing straight down the hall, you are met with offices on either side and multiple storage closets. As the unit continues to wrap around the perimeter, on the other side is another large storage room and a kitchenette with dishwasher, sink and full size fridge. Straight ahead of that are 4 smaller - cubicle sized offices all with floor to ceiling glass doors, and then as the space wraps around back to the front, you will find your largest offices that could fit multiple desks taking advantage of the buildings front windows.