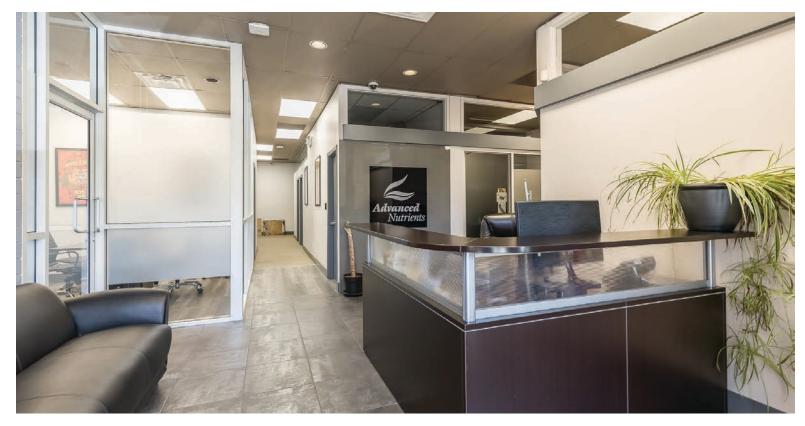

# #101 2776 BOURQUIN CRES. W · ABBOTSFORD · BC

LOCATED ON BUSY BOURQUIN CRESCENT, just behind the McDonald's complex and across the street from Ventura Avenue, this end cap office unit offers a great layout and is a beautifully renovated space for any number of professional services. Walking into the reception area, there is a boardroom just to your left that is partially encompassed with glass walls to allow for plenty of natural and over head light to pour in. Continuing straight down the hall, you are met with offices on either side and multiple storage closets. As the unit continues to wrap around the perimeter, on the other side is another large storage room and a kitchenette with dishwasher, sink and full size fridge. Straight ahead of that are 4 smaller - cubicle sized offices all with floor to ceiling glass doors, and then as the space wraps around back to the front, you will find your largest offices that could fit multiple desks taking advantage of the buildings front windows.