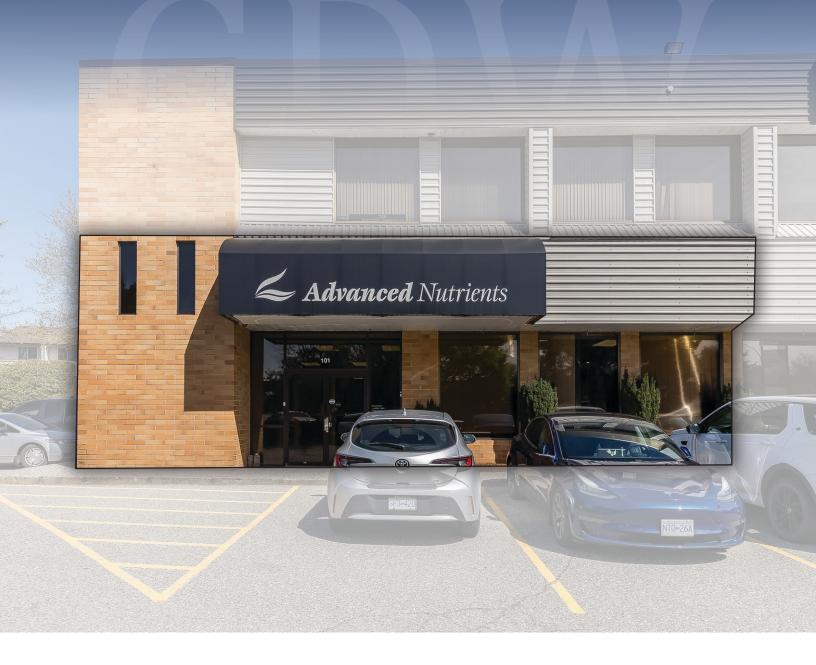

# #101 2776 BOURQUIN CRES. W · ABBOTSFORD · BC

LOCATED ON BUSY BOURQUIN CRESCENT, just behind the McDonald's complex and across the street from Ventura Avenue, this end cap office unit offers a great layout and is a beautifully renovated space for any number of professional services. Walking into the reception area, there is a boardroom just to your left that is partially encompassed with glass walls to allow for plenty of natural and over head light to pour in. Continuing straight down the hall, you are met with offices on either side and multiple storage closets. As the unit continues to wrap around the perimeter, on the other side is another large storage room and a kitchenette with dishwasher, sink and full size fridge. Straight ahead of that are 4 smaller - cubicle sized offices all with floor to ceiling glass doors, and then as the space wraps around back to the front, you will find your largest offices that could fit multiple desks taking advantage of the buildings front windows.

\*\*NOT SUITABLE FOR A DAYCARE.

END CAP OFFICE UNIT ABBOTSFORD, BC PROFESSIONAL/ RETAIL COMPLEX