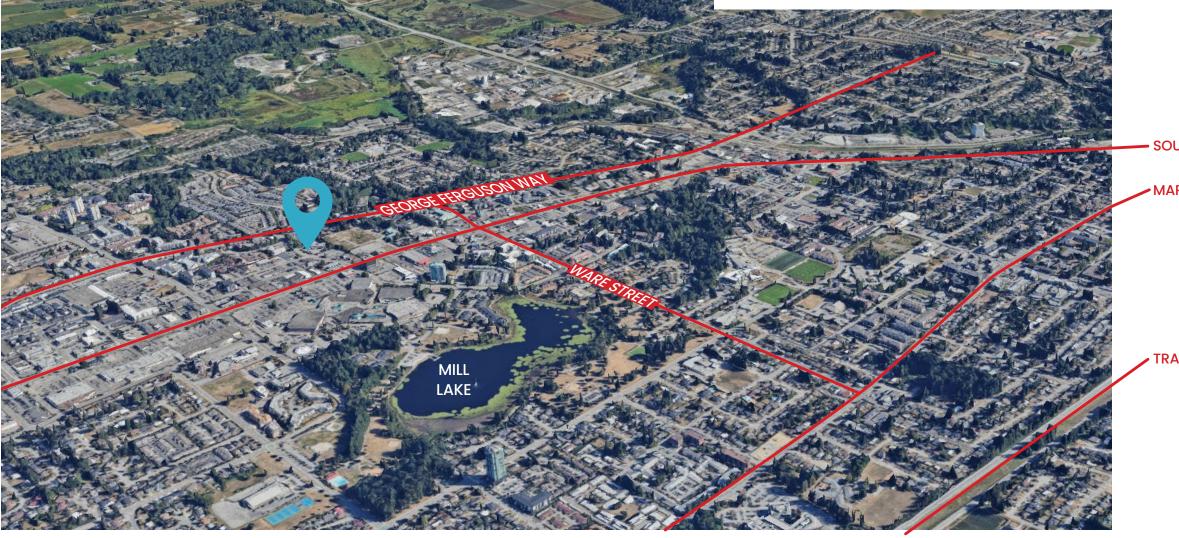

# BUSY PROFESSIONAL & RETAIL SPACE LOCATED IN CENTRAL ABBOTSFORD ON BOURQUIN CRESCENT OFF NORTH SIDE SOUTH FRASER WAY

N

- SOUTH FRASER WAY

MARSHALL ROAD

12

#### TRANS CANADA HIGHWAY (HWY I)