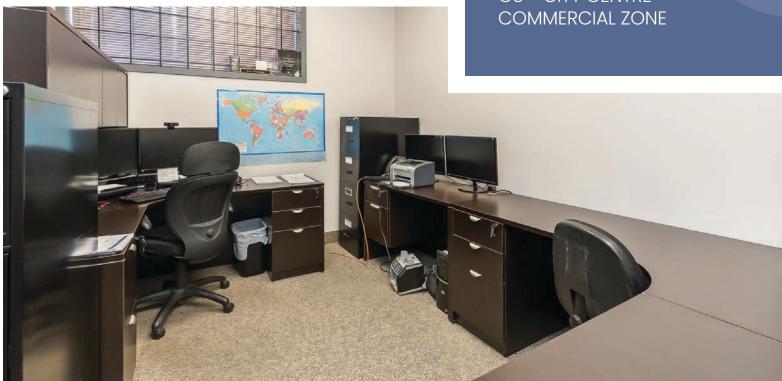

# #101 2776 BOURQUIN CRES. W · ABBOTSFORD · BC

LOCATED ON BUSY BOURQUIN CRESCENT, just behind the McDonald's complex and across the street from Ventura Avenue, this end cap office unit offers a great layout and is a beautifully renovated space for any number of professional services. Walking into the reception area, there is a boardroom just to your left that is partially encompassed with glass walls to allow for plenty of natural and over head light to pour in. Continuing straight down the hall, you are met with offices on either side and multiple storage closets. As the unit continues to wrap around the perimeter, on the other side is another large storage room and a kitchenette with dishwasher, sink and full size fridge. Straight ahead of that are 4 smaller - cubicle sized offices all with floor to ceiling glass doors, and then as the space wraps around back to the front, you will find your largest offices that could fit multiple desks taking advantage of the buildings front windows.

# 2,303 SF

**LEASE RATE:** \$20.00/SF

ADDITIONAL RENT: \$9.00/SF

AVAILABILITY: MAY 1, 2024

MLS NUMBER: C8059142

**ZONING:** C5 - CITY CENTRE COMMERCIAL ZONE

**CURRENTLY SET UP** OFFICE SPACE, W/OFFICES, BOARDROOM, KITCHEN, WASHROOM, STORAGE IN HIGHLY VISABLE PROFESSIONAL/ **RETAIL COMPLEX** 