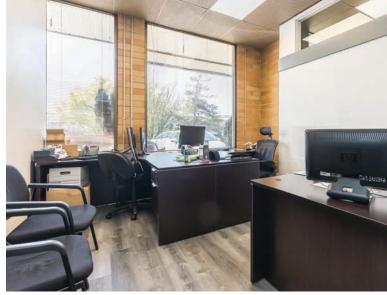

# #101 2776 BOURQUIN CRES. W · ABBOTSFORD · BC

LOCATED ON BUSY BOURQUIN CRESCENT, just behind the McDonald's complex and across the street from Ventura Avenue, this end cap office unit offers a great layout and is a beautifully renovated space for any number of professional services. Walking into the reception area, there is a boardroom just to your left that is partially encompassed with glass walls to allow for plenty of natural and over head light to pour in. Continuing straight down the hall, you are met with offices on either side and multiple storage closets. As the unit continues to wrap around the perimeter, on the other side is another large storage room and a kitchenette with dishwasher, sink and full size fridge. Straight ahead of that are 4 smaller - cubicle sized offices all with floor to ceiling glass doors, and then as the space wraps around back to the front, you will find your largest offices that could fit multiple desks taking advantage of the buildings front windows.